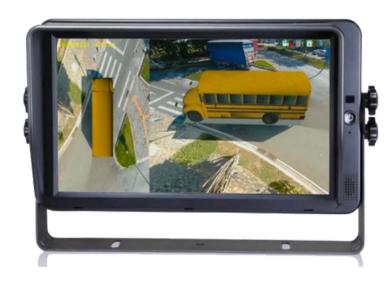

#### ABOUT THE SOLUTION

- 360° Around View Driving Assistance System provides a true 360° panoramic bird-view, monitoring with no blind spot to ensure driving safety.
- It adopts panoramic image synthesis technology, which can simulate a 3D real driving scene.
- It features easy installation and automatic calibration which is specially designed for transportation such as trucks, buses, and emergency vehicles.

### 360° SEAMLESS STITCHING

• Support 4CH/6CH/8CH inputs, 360° Around View Driving Assistance System can realize true 360° panoramic bird-view, monitoring with no blind spot to ensure driving safety.