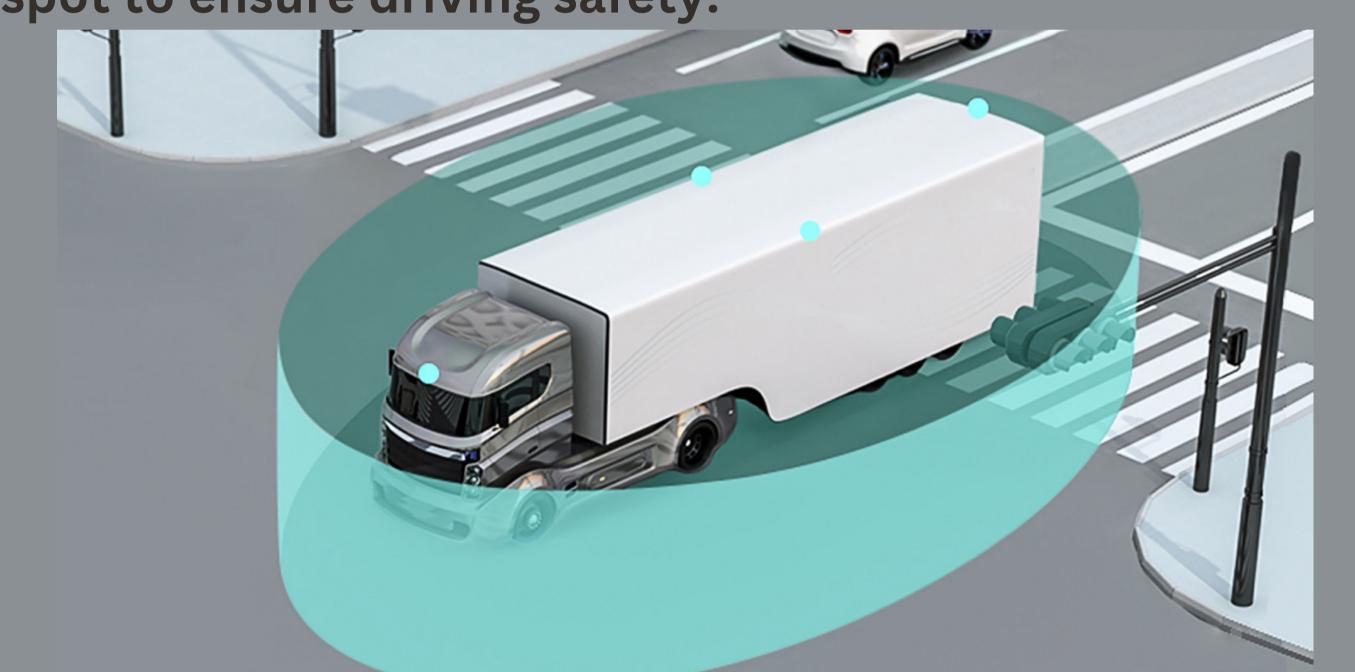

### 360° SEAMLESS STITCHING

• Support 4CH/6CH/8CH inputs, 360° Around View Driving Assistance System can realize true 360° panoramic bird-view, monitoring with no blind spot to ensure driving safety.