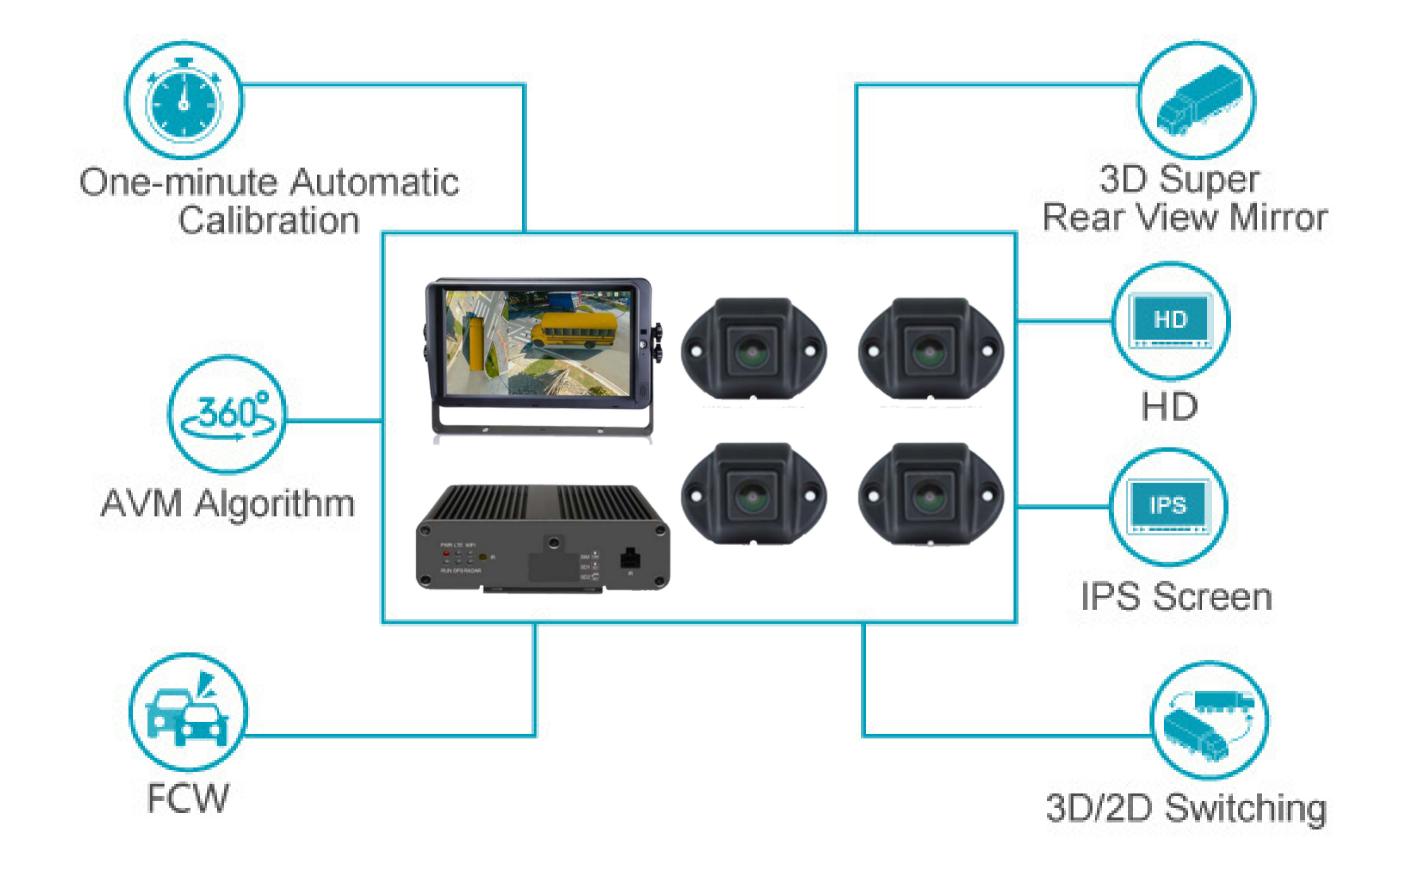

#### ABOUT THE SOLUTION

- 360° Around View Driving Assistance System provides a true 360° panoramic bird-view, monitoring with no blind spot to ensure driving safety.
- It adopts panoramic image synthesis technology, which can simulate a 3D real driving scene.
- It features easy installation and automatic calibration which is specially designed for transportation such as trucks, buses, and emergency vehicles.

#### **SYSTEM SPECIFICATIONS**