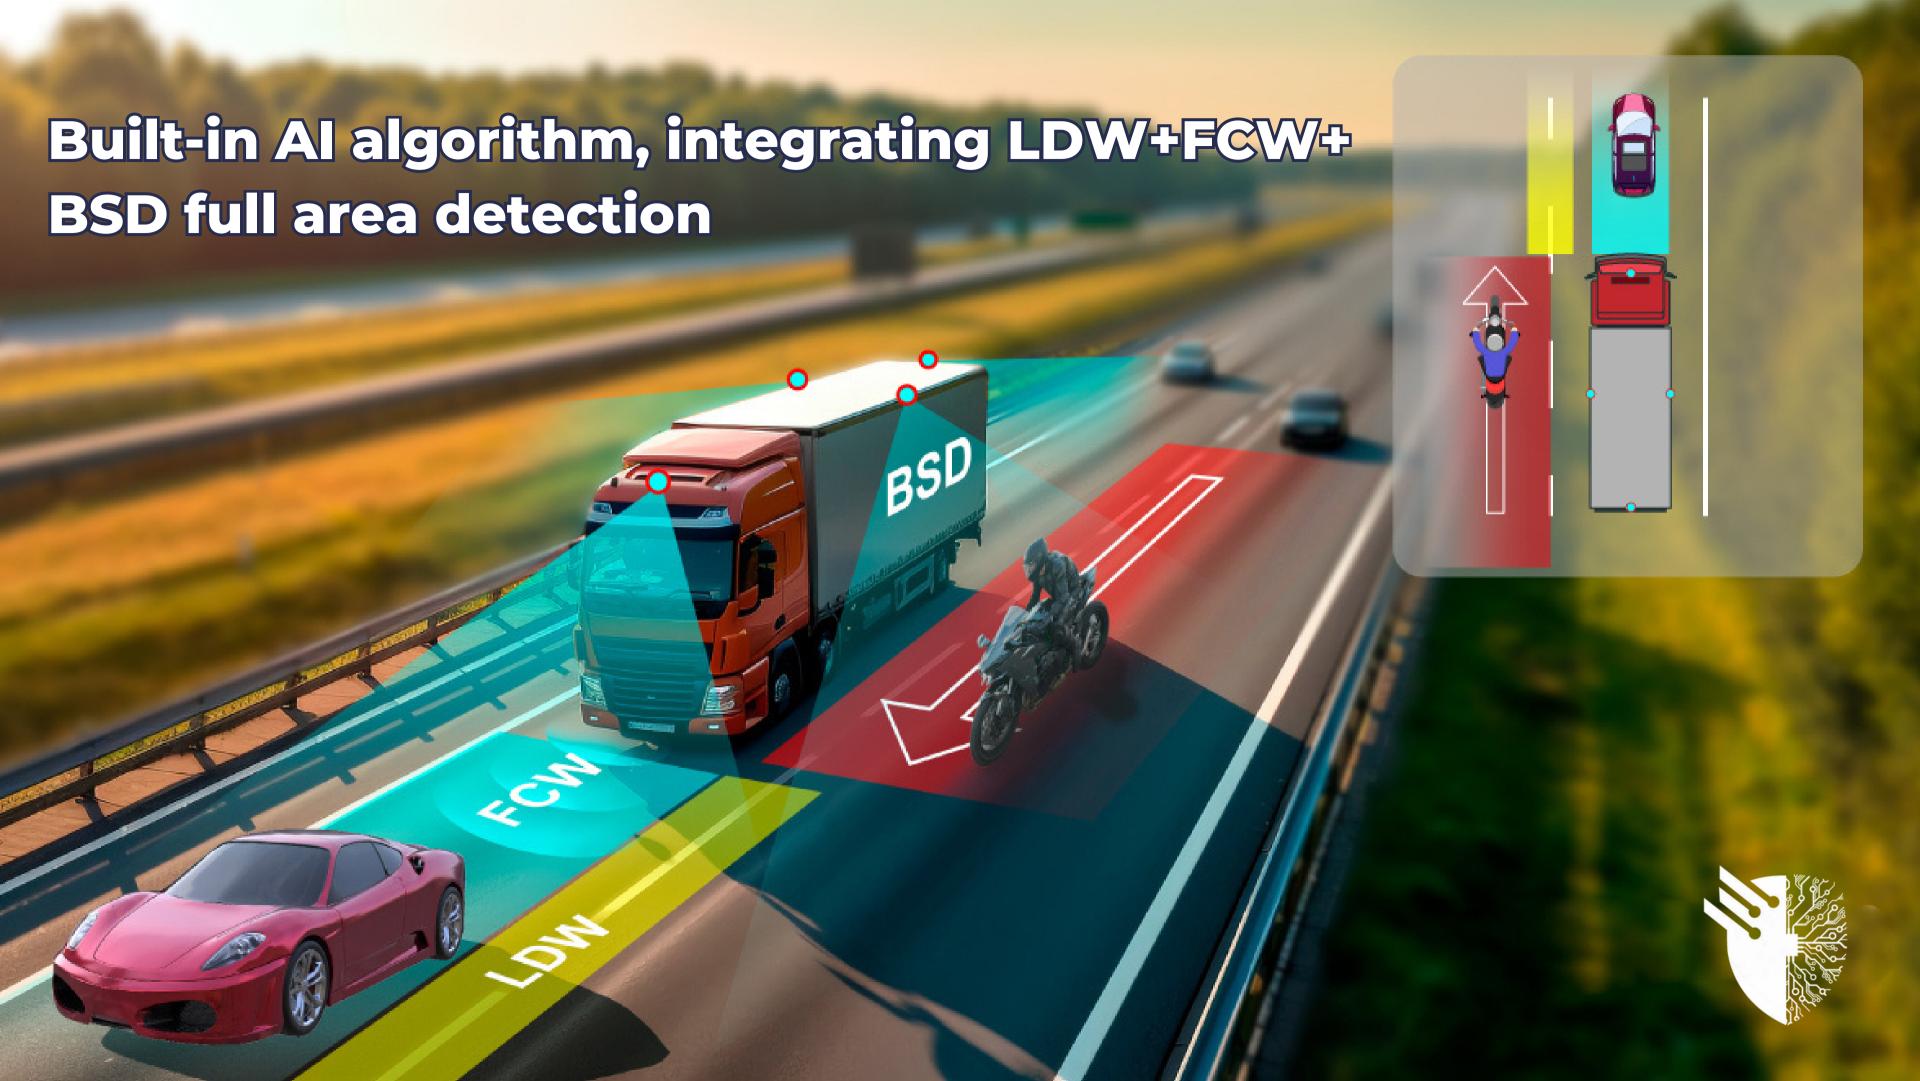

### 360° SEAMLESS STITCHING

• Support 4CH/6CH/8CH inputs, 360° Around View Driving Assistance System can realize true 360° panoramic bird-view, monitoring with no blind spot to ensure driving safety.