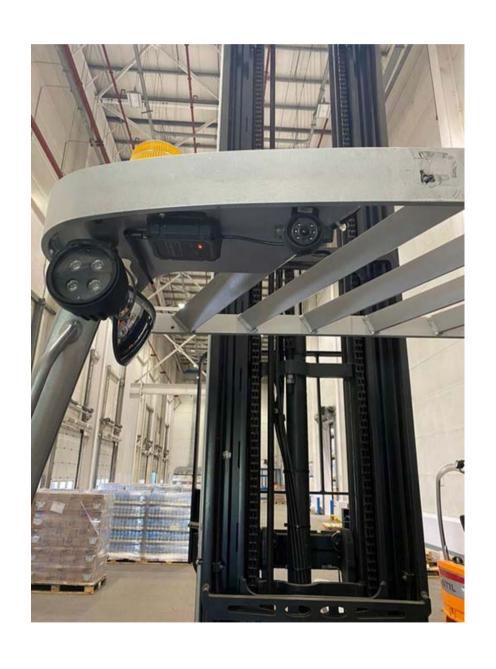

#### **ABOUT THE SOLUTION**

- Elero provides camera solution for loading machines, to help in reversing and operating, the whole camera system includes backup camera, monitor.
- Camera and monitor can be connected by wireless technology, driver can see the rearview and blind spots in-front of the fork and make the load more accurately to prevent goods from being damaged.

### System Specifications (Rare View Camera)