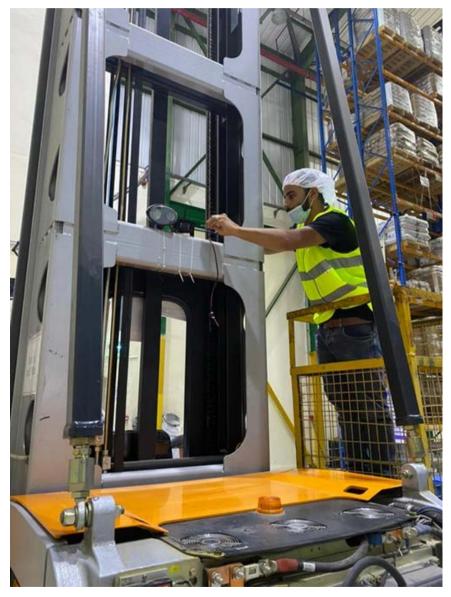

#### **ABOUT THE SOLUTION**

- Elero provides camera solution for loading machines, to help in reversing and operating, the whole camera system includes backup camera, monitor.
- Camera and monitor can be connected by wireless technology, driver can see the rearview and blind spots in-front of the fork and make the load more accurately to prevent goods from being damaged.

# CASE SHOW Beyti