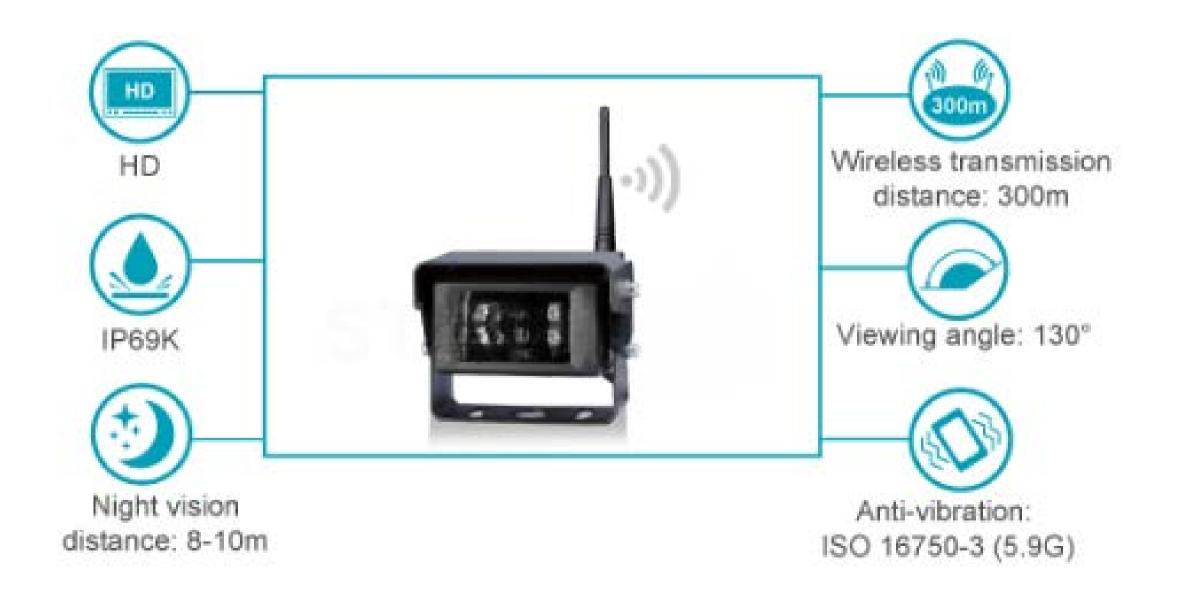

MOST COMMON ACCIDENTS WITH A FORKLIFT













Fall from platform on the forks

Accident with a victim on or in a moving forklift

Crushed by forklift tipping over due to heavy load

#### **ABOUT THE SOLUTION**



- Elero provides camera solution for loading machines, to help in reversing and operating, the whole camera system includes backup camera, monitor.
- Camera and monitor can be connected by wireless technology, driver can see the rearview and blind spots in-front of the fork and make the load more accurately to prevent goods from being damaged.





#### WIRELESS CAMERA SOLUTION

## System Specifications (Magnetic Camera)





#### WIRELESS CAMERA SOLUTION

## **System Specifications (Monitor)**





#### WIRELESS CAMERA SOLUTION

### System Specifications (Rare View Camera)



#### **APPLICATION**



• A Camera Solution designed specifically for Forklift, Reach Truck, Crane, Roll Clamp, etc.



## CASE SHOW GSK









# CASE SHOW Beyti









## Get In Touch We are here for you!

- +20 103 200 9855
- https://elero-ect.com/
- Info@elero-ect.com
- 417 Omar Ibn El-Khattab St.
   District 2, 6th October, Giza, Egypt.