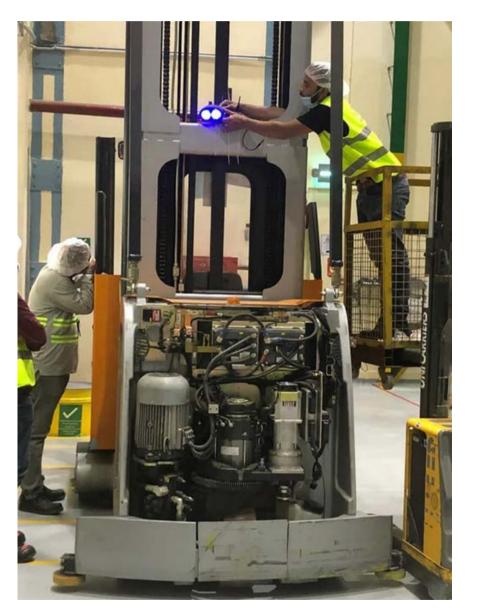

y forklift tipping over due to heavy load

#### **ABOUT THE SOLUTION**



- Elero provides camera solution for loading machines, to help in reversing and operating, the whole camera system includes backup camera, monitor.
- Camera and monitor can be connected by wireless technology, driver can see the rearview and blind spots in-front of the fork and make the load more accurately to prevent goods from being damaged.





#### WIRELESS CAMERA SOLUTION

## System Specifications (Magnetic Camera)





#### WIRELESS CAMERA SOLUTION

## **System Specifications (Monitor)**





#### WIRELESS CAMERA SOLUTION

### System Specifications (Rare View Camera)



#### **APPLICATION**



• A Camera Solution designed specifically for Forklift, Reach Truck, Crane, Roll Clamp, etc.



## CASE SHOW GSK









# CASE SHOW Beyti









## Get In Touch We are here for you!

- +20 103 200 9855
- https://elero-ect.com/
- Info@elero-ect.com
- 417 Omar Ibn El-Khattab St.
   District 2, 6th October, Giza, Egypt.