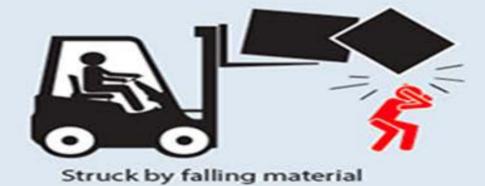

#### MOST COMMON ACCIDENTS WITH A FORKLIFT

Fall from platform on the forks

Accident with a victim on or in a moving forklift

Crushed by forklift tipping over due to heavy load