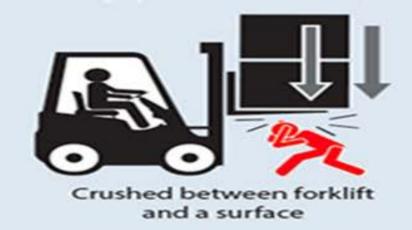

#### MOST COMMON ACCIDENTS WITH A FORKLIFT

Fall from platform on the forks

Accident with a victim on or in a moving forklift

Crushed by forklift tipping over due to heavy load