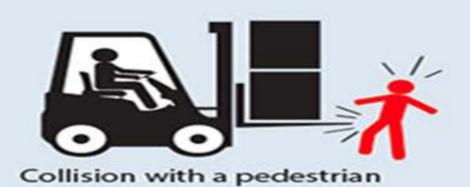

#### MOST COMMON ACCIDENTS WITH A FORKLIFT

Fall from platform on the forks

Accident with a victim on or in a moving forklift

Crushed by forklift tipping over due to heavy load