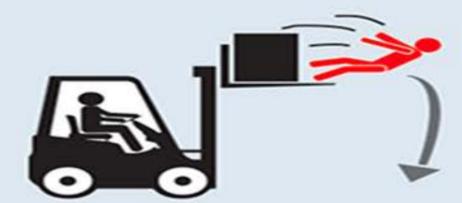

#### MOST COMMON ACCIDENTS WITH A FORKLIFT

Fall from platform on the forks

Accident with a victim on or in a moving forklift

Crushed by forklift tipping over due to heavy load