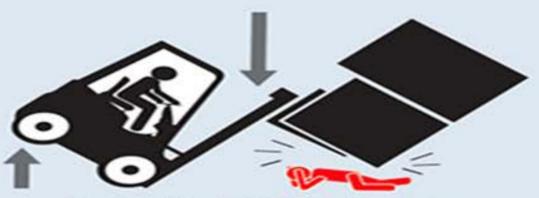

#### MOST COMMON ACCIDENTS WITH A FORKLIFT

Fall from platform on the forks

Accident with a victim on or in a moving forklift

Crushed by forklift tipping over due to heavy load