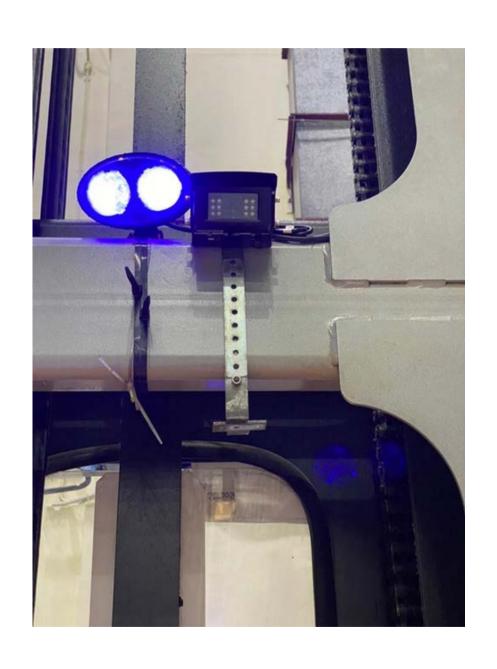

#### **ABOUT THE SOLUTION**

- Elero provides camera solution for loading machines, to help in reversing and operating, the whole camera system includes backup camera, monitor.
- Camera and monitor can be connected by wireless technology, driver can see the rearview and blind spots in-front of the fork and make the load more accurately to prevent goods from being damaged.

## System Specifications (Magnetic Camera)