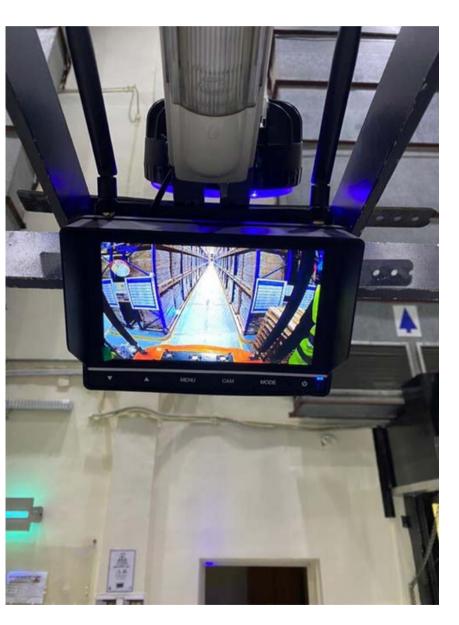

#### **ABOUT THE SOLUTION**

- Elero provides camera solution for loading machines, to help in reversing and operating, the whole camera system includes backup camera, monitor.
- Camera and monitor can be connected by wireless technology, driver can see the rearview and blind spots in-front of the fork and make the load more accurately to prevent goods from being damaged.

## **System Specifications (Monitor)**