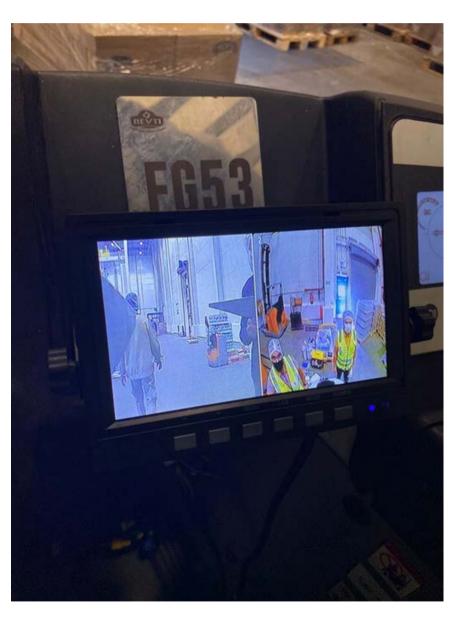

#### **ABOUT THE SOLUTION**

- Elero provides camera solution for loading machines, to help in reversing and operating, the whole camera system includes backup camera, monitor.
- Camera and monitor can be connected by wireless technology, driver can see the rearview and blind spots in-front of the fork and make the load more accurately to prevent goods from being damaged.

# CASE SHOW Beyti