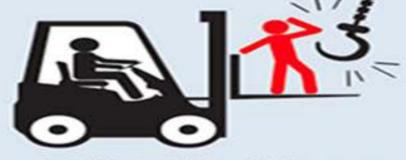

#### MOST COMMON ACCIDENTS WITH A FORKLIFT

Fall from platform on the forks

Accident with a victim on or in a moving forklift

Crushed by forklift tipping over due to heavy load