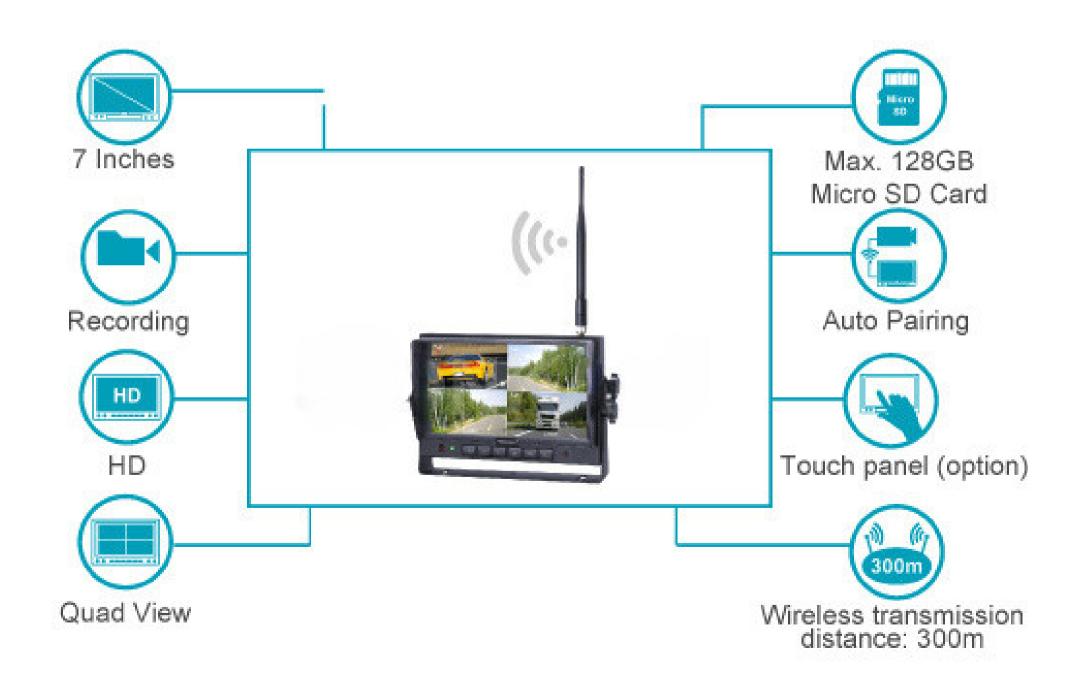

es more severe injuries in the workplace than any other kind of transport.

#### MOST COMMON ACCIDENTS WITH A FORKLIFT













Fall from platform on the forks

Accident with a victim on or in a moving forklift

Crushed by forklift tipping over due to heavy load

#### **ABOUT THE SOLUTION**



- Elero provides camera solution for loading machines, to help in reversing and operating, the whole camera system includes backup camera, monitor.
- Camera and monitor can be connected by wireless technology, driver can see the rearview and blind spots in-front of the fork and make the load more accurately to prevent goods from being damaged.





#### WIRELESS CAMERA SOLUTION

## System Specifications (Magnetic Camera)





#### WIRELESS CAMERA SOLUTION

## **System Specifications (Monitor)**





#### WIRELESS CAMERA SOLUTION

### System Specifications (Rare View Camera)



#### **APPLICATION**



• A Camera Solution designed specifically for Forklift, Reach Truck, Crane, Roll Clamp, etc.



## CASE SHOW GSK









# CASE SHOW Beyti









## Get In Touch We are here for you!

- +20 103 200 9855
- https://elero-ect.com/
- Info@elero-ect.com
- 417 Omar Ibn El-Khattab St.
   District 2, 6th October, Giza, Egypt.