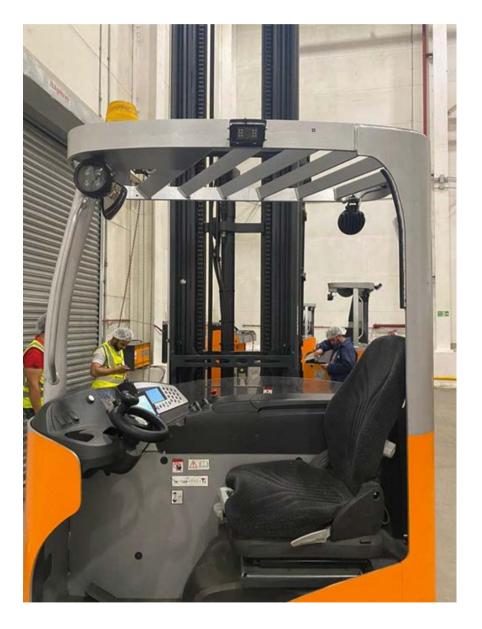

#### **ABOUT THE SOLUTION**

- Elero provides camera solution for loading machines, to help in reversing and operating, the whole camera system includes backup camera, monitor.
- Camera and monitor can be connected by wireless technology, driver can see the rearview and blind spots in-front of the fork and make the load more accurately to prevent goods from being damaged.

## CASE SHOW GSK