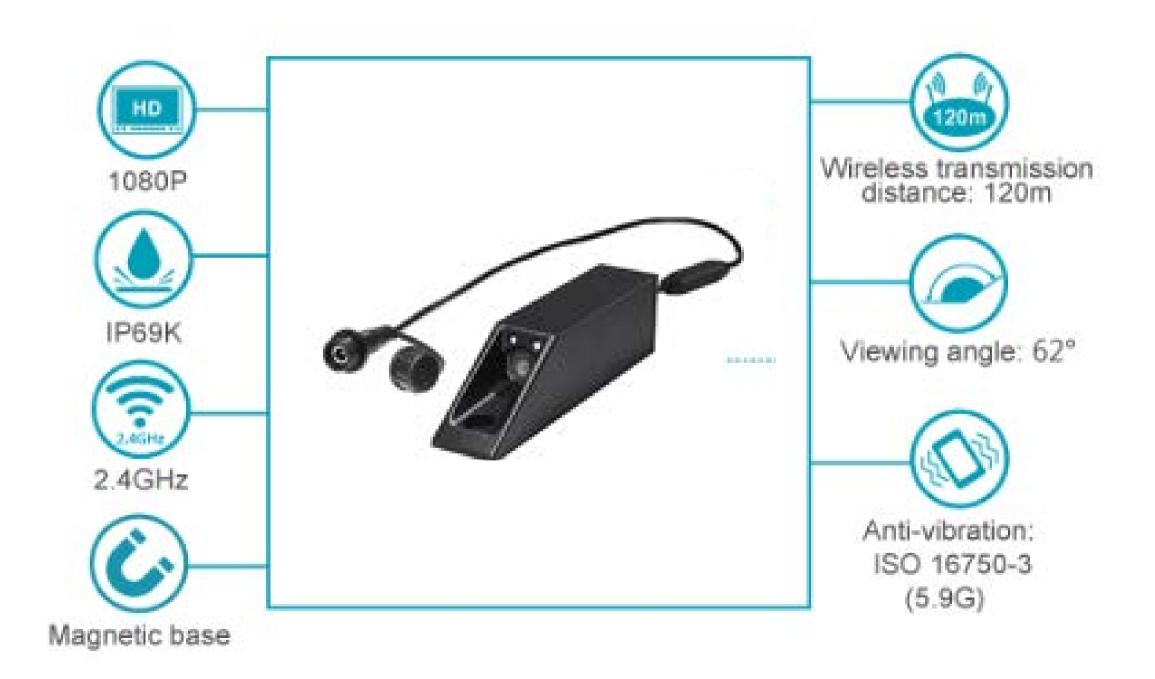

lication
- Case Show



#### WHY FORKLIFTS ARE DANGEROUS?



 Forklift causes more severe injuries in the workplace than any other kind of transport.

#### MOST COMMON ACCIDENTS WITH A FORKLIFT













Fall from platform on the forks

Accident with a victim on or in a moving forklift

Crushed by forklift tipping over due to heavy load

#### **ABOUT THE SOLUTION**



- Elero provides camera solution for loading machines, to help in reversing and operating, the whole camera system includes backup camera, monitor.
- Camera and monitor can be connected by wireless technology, driver can see the rearview and blind spots in-front of the fork and make the load more accurately to prevent goods from being damaged.





#### WIRELESS CAMERA SOLUTION

## System Specifications (Magnetic Camera)





#### WIRELESS CAMERA SOLUTION

## **System Specifications (Monitor)**





#### WIRELESS CAMERA SOLUTION

### System Specifications (Rare View Camera)



#### **APPLICATION**



• A Camera Solution designed specifically for Forklift, Reach Truck, Crane, Roll Clamp, etc.



## CASE SHOW GSK









# CASE SHOW Beyti









## Get In Touch We are here for you!

- +20 103 200 9855
- https://elero-ect.com/
- Info@elero-ect.com
- 417 Omar Ibn El-Khattab St.
   District 2, 6th October, Giza, Egypt.