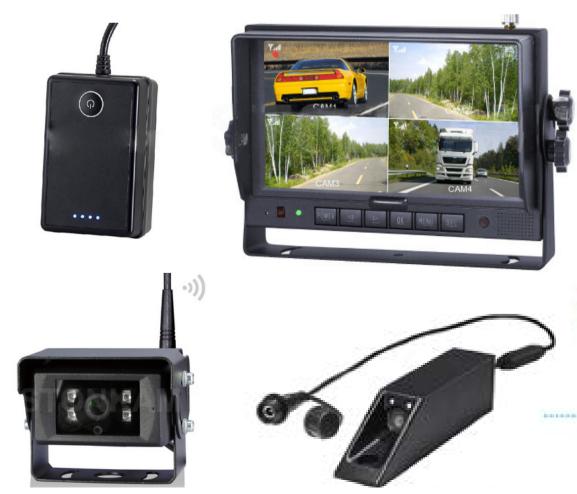

#### **ABOUT THE SOLUTION**

- Elero provides camera solution for loading machines, to help in reversing and operating, the whole camera system includes backup camera, monitor.
- Camera and monitor can be connected by wireless technology, driver can see the rearview and blind spots in-front of the fork and make the load more accurately to prevent goods from being damaged.

#### WIRELESS CAMERA SOLUTION