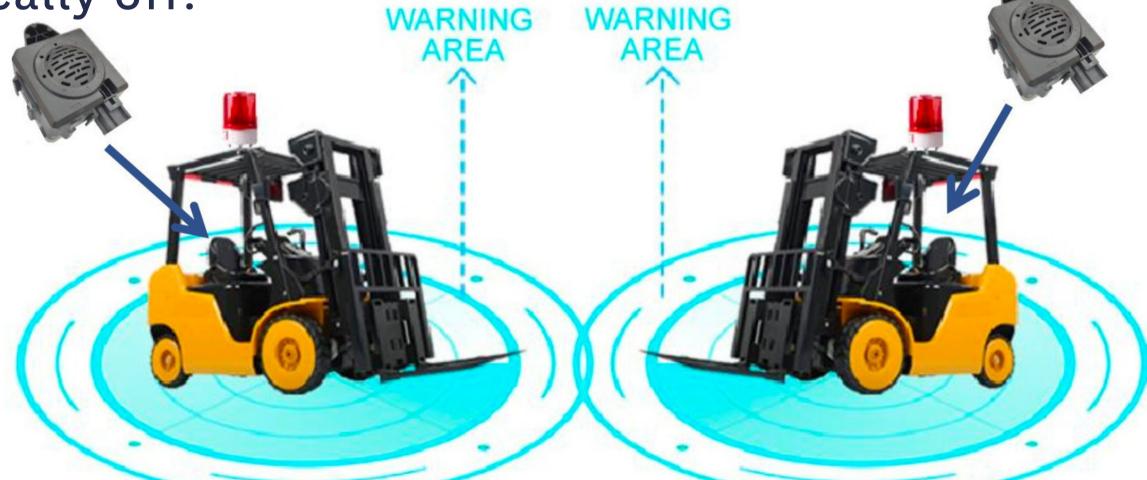

# Working condition 2: Collision warning between vehicles

The two or more vehicles are installed base station. When the distance between vehicles is less than the set alarm distance, the base station will provide an audible and visual alarm.

After leaving the alarm area or keeping a certain distance, the alarm will