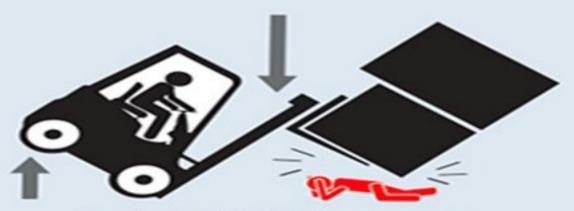

i-collision system is a safety distance measurement system independently developed based on UWB technology, the accuracy can reach the centimeter level, and the forklift accident can be effectively prevented through accurate distance measurement Alert Beep Alert Beep + vibration
- In specific applications, when the distance between vehicles and vehicles between pedestrians is less than the set minimum value, the alarms and tags connected to the base station will send out alarms in real time to prevent collision accidents.



### WHY FORKLIFTS ARE DANGEROUS?

#### MOST COMMON ACCIDENTS WITH A FORKLIFT



Collision with a pedestrian



Struck by falling material



Crushed between forklift and a surface



Fall from platform on the forks



Accident with a victim on or in a moving forklift



Crushed by forklift tipping over due to heavy load

# **Proximity Warning ALERT SYSTEM**System Components







Size: 97mm\*61mm\*8.5mm

Tag



Warning light



#### **HOW DOES IT WORK?**

## Working condition 1: Leave the safety area and provide warning

When the base station sets a safety area of 0.5m (the safety area range can be set freely), humans or vehicles carrying tags in the safety area within 0.5m from the base station will not trigger the alarm.

When the tag leaves the safety area, the device will alarm, and when it returns to the safety area, the alarm will be automatically off.





#### **HOW DOES IT WORK?**

# Working condition 2: Collision warning between vehicles

The two or more vehicles are installed base station. When the distance between vehicles is less than the