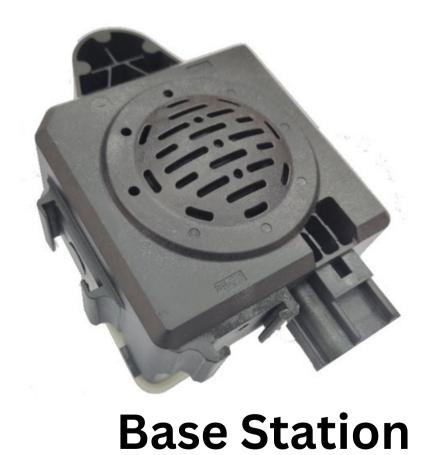

# **Proximity Warning ALERT SYSTEM**System Components

Size: 97mm\*61mm\*8.5mm

Tag

Warning light