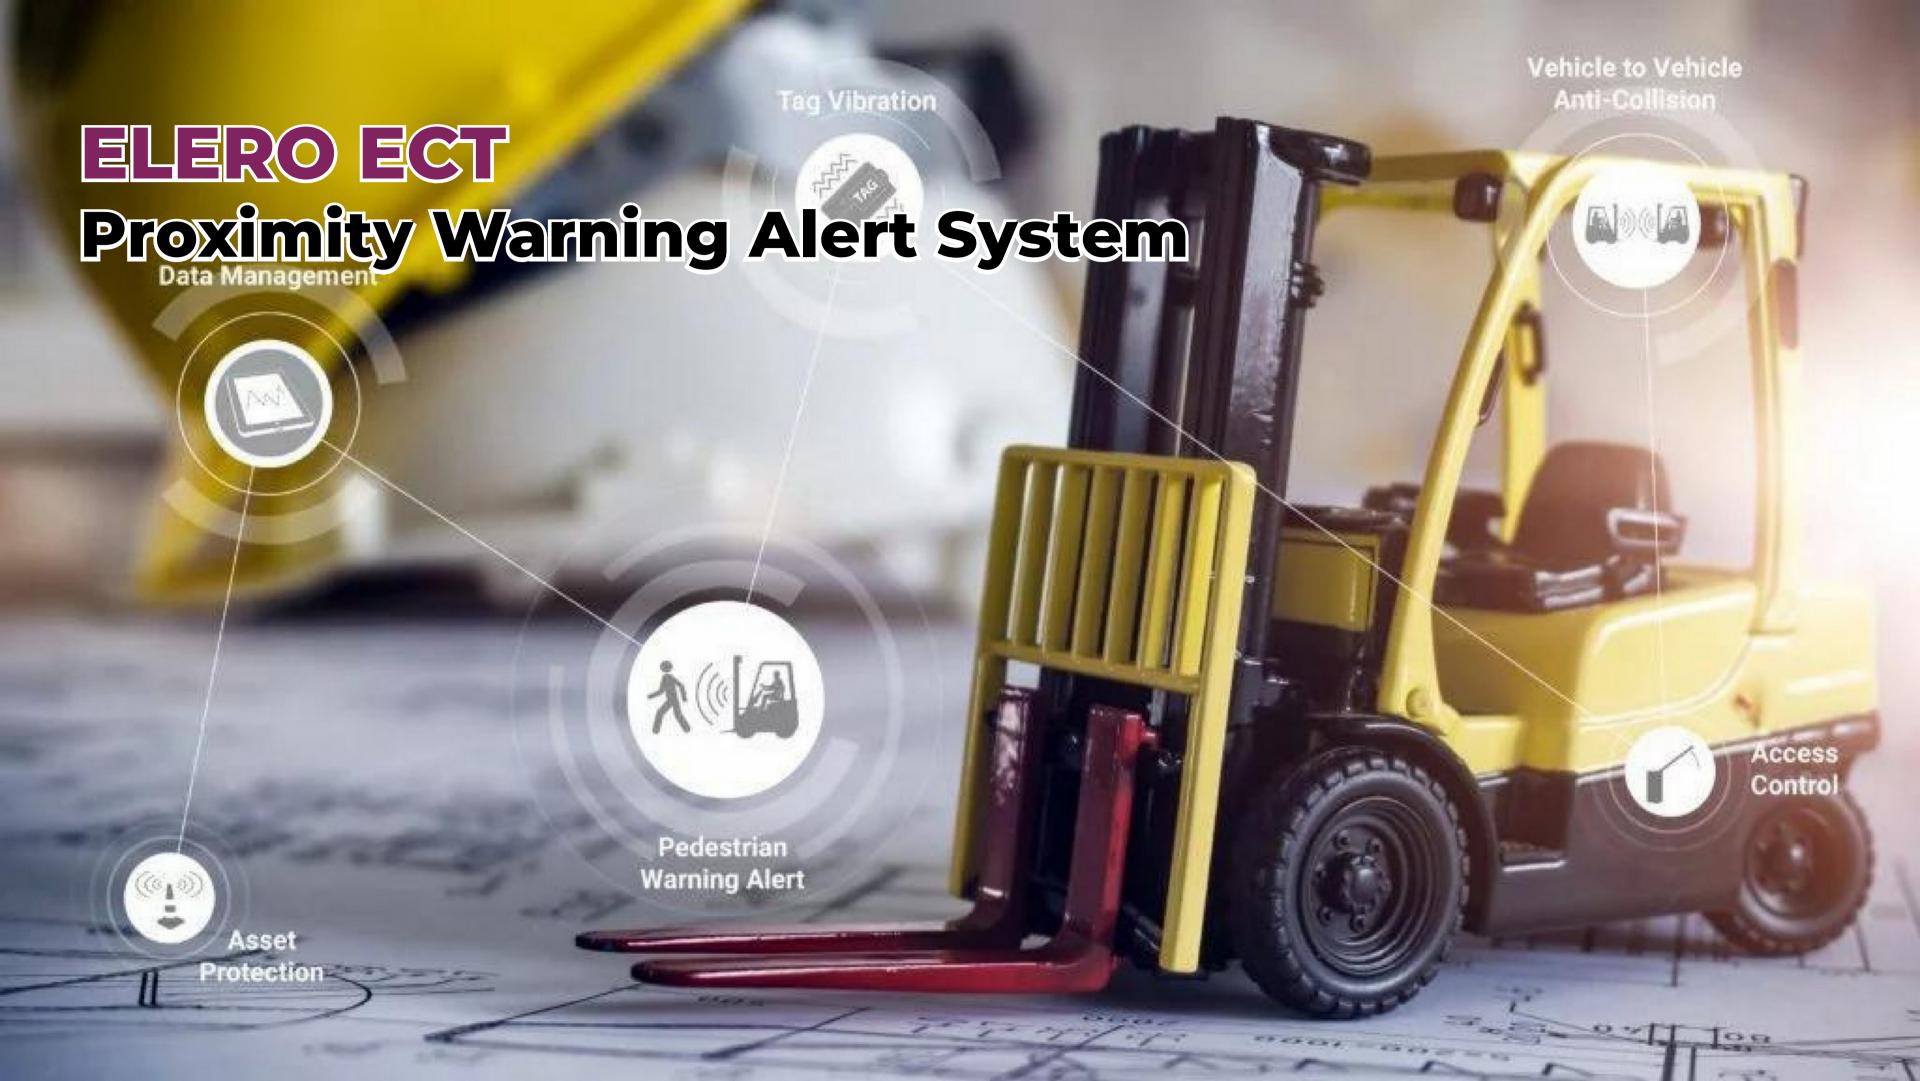

- Forklift anti-collision system is a safety distance measurement system independently developed based on UWB technology, the accuracy can reach the centimeter level, and the forklift accident can be effectively prevented through accurate distance measurement Alert Beep Alert Beep + vibration
- In specific applications, when the distance between vehicles and vehicles between pedestrians is less than the set minimum value, the alarms and tags connected to the base station will send out alarms in real time to prevent collision accidents.