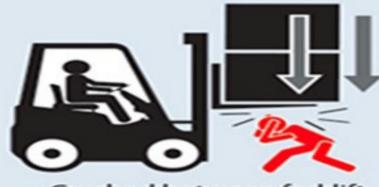

#### MOST COMMON ACCIDENTS WITH A FORKLIFT

Collision with a pedestrian

Struck by falling material

Crushed between forklift and a surface

Fall from platform on the forks

Accident with a victim on or in a moving forklift

Crushed by forklift tipping over due to heavy load