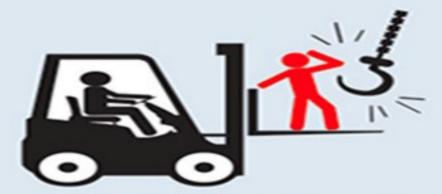

#### MOST COMMON ACCIDENTS WITH A FORKLIFT

Collision with a pedestrian

Struck by falling material

Crushed between forklift and a surface

Fall from platform on the forks

Accident with a victim on or in a moving forklift