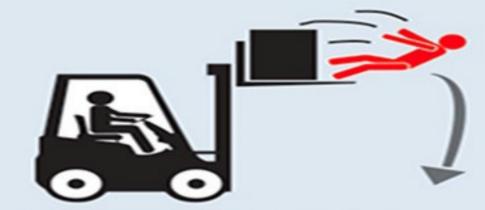

#### MOST COMMON ACCIDENTS WITH A FORKLIFT

Collision with a pedestrian

Struck by falling material

Crushed between forklift and a surface

Fall from platform on the forks

Accident with a victim on or in a moving forklift