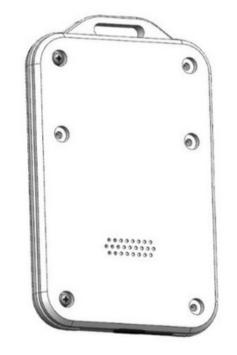

# **Proximity Warning ALERT SYSTEM**System Components

Size: 97mm\*61mm\*8.5mm

Tag

Warning light