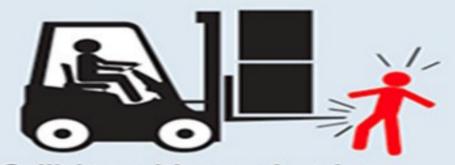

#### MOST COMMON ACCIDENTS WITH A FORKLIFT

Collision with a pedestrian

Struck by falling material

Crushed between forklift and a surface

Fall from platform on the forks

Accident with a victim on or in a moving forklift