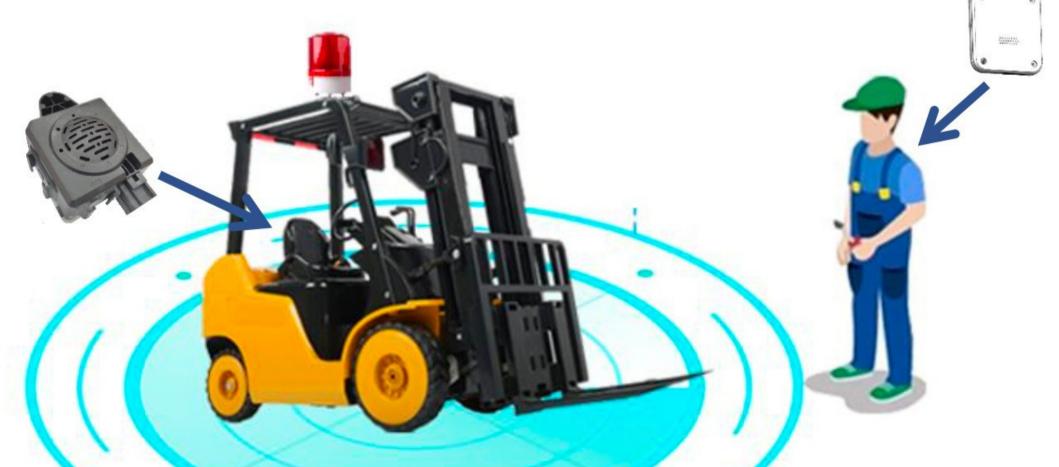

## Working condition 1: Leave the safety area and provide warning

When the base station sets a safety area of 0.5m (the safety area range can be set freely), humans or vehicles carrying tags in the safety area within 0.5m from the base station will not trigger the alarm.

When the tag leaves the safety area, the device will alarm, and when it returns to the safety area, the alarm will be automatically off.