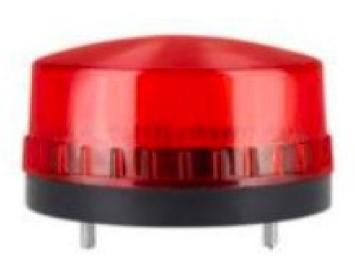

# **Proximity Warning ALERT SYSTEM**System Components

Size: 97mm\*61mm\*8.5mm

Tag

Warning light