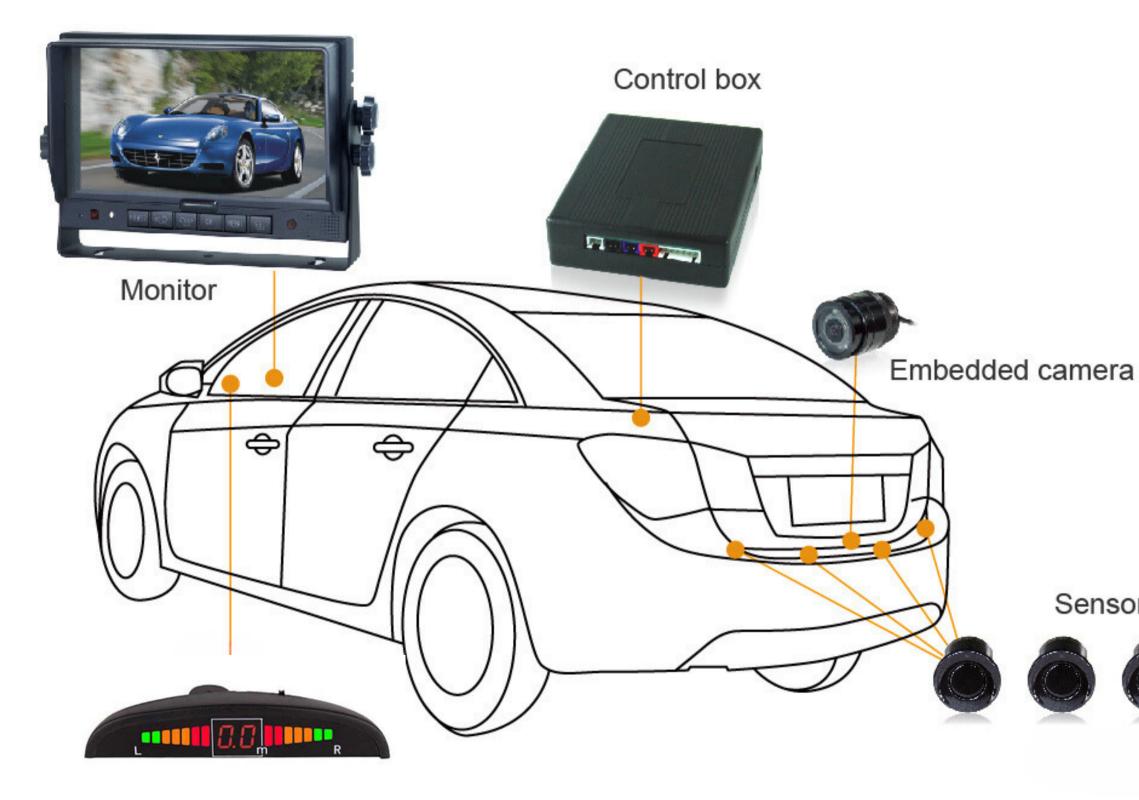

## **SYSTEM SPECIFICATIONS**

**Rear Camera** 

Power Input: 12 V DC Viewing Angle: 92°/ 120°

**Monitor** 

Sensor No. of Sensors: 4 /Power Input: 9/36V,DC/<5W Detecting distance: 0.3 – 3m.

**Color LED display for Sensors** 

### Power Input: 12/24V Screen: 7" digital LCD display.

### **SYSTEM ARCHITECTURE AND DESIGN**

Sensors