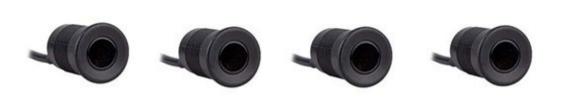

## **SYSTEM SPECIFICATIONS**

**Rear Camera** 

Power Input: 12 V DC Viewing Angle: 92°/ 120°

**Monitor** 

Sensor No. of Sensors: 4 /Power Input: 9/36V,DC/<5W Detecting distance: 0.3 – 3m.

**Color LED display for Sensors** 