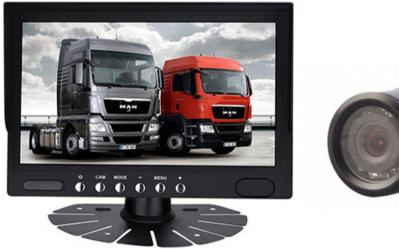

## **SYSTEM SPECIFICATIONS**

**Rear Camera** 

Power Input: 12 V DC Viewing Angle: 92°/ 120°

**Monitor** 

Sensor No. of Sensors: 4 /Power Input: 9/36V,DC/<5W Detecting distance: 0.3 – 3m.

**Color LED display for Sensors** 

### Power Input: 12/24V Screen: 7" digital LCD display.