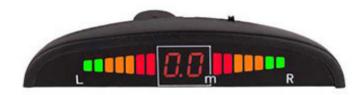

### **FEATURES**

Parking sensor ensures a safer driving experience with its specialized safety assistance device – eliminating any blind spots and blurred vision. This amazing tool notifies the driver of surrounding obstacles either through a built-in buzzer or digital color LED display, creating peace-of-mind for those on the road.

- Built-in buzzer
- Digital and color LED display
- Digital display from 0.3m-3.0m
- Delicate crescent-shaped display

## **SYSTEM SPECIFICATIONS**

**Rear Camera** 

Power Input: 12 V DC Viewing Angle: 92°/ 120°

**Monitor** 

Sensor No. of Sensors: 4 /Power Input: 9/36V,DC/<5W Detecting distance: 0.3 – 3m.

**Color LED display for Sensors** 