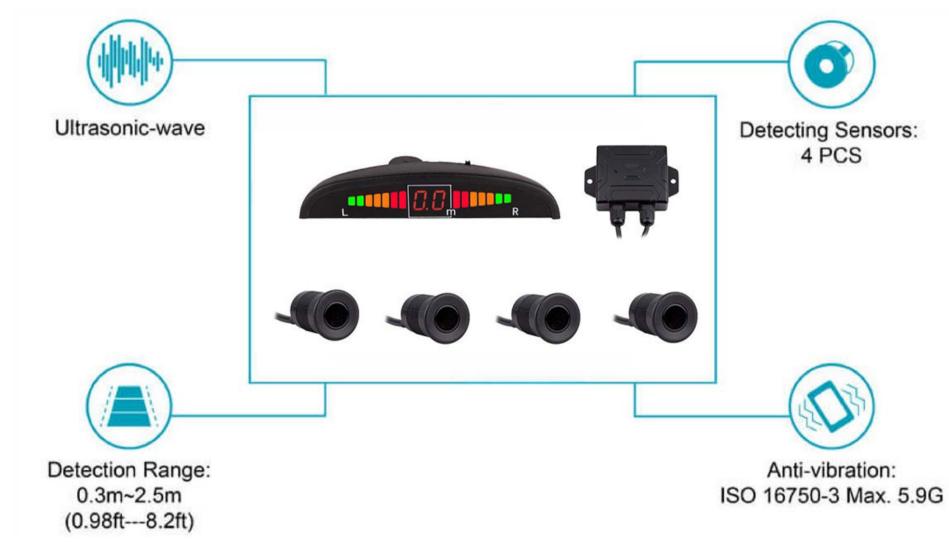

### **FEATURES**

Parking sensor ensures a safer driving experience with its specialized safety assistance device – eliminating any blind spots and blurred vision. This amazing tool notifies the driver of surrounding obstacles either through a built-in buzzer or digital color LED display, creating peace-of-mind for those on the road.

- Built-in buzzer
- Digital and color LED display
- Digital display from 0.3m-3.0m
- Delicate crescent-shaped display

## **SYSTEM SPECIFICATIONS**

**Rear Camera** 

Power Input: 12 V DC Viewing Angle: 92°/ 120°

**Monitor** 

Sensor No. of Sensors: 4 /Power Input: 9/36V,DC/<5W Detecting distance: 0.3 – 3m.

**Color LED display for Sensors** 