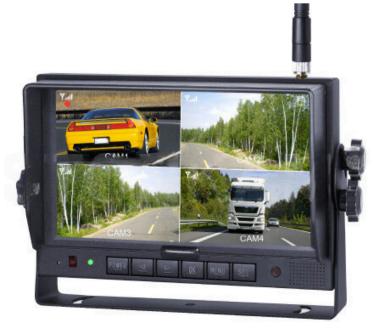

#### **ABOUT THE SOLUTION**



- 1080P 30x zoom & wireless camera for crane is flexible in zooming and has an AI pedestrian detection algorithm inside.
- The installing of such a zoom camera will make the operation of cranes easier, safer, and more efficient for sure.
- This camera can be widely applied in port cranes for bulk cargo loading and unloading and other industrial and construction machines.







### **SYSTEM SPECIFICATIONS**







### Flexible Zooming Method

Can control zoom-in/out and switch between manual/automatic zooming through a foot switch, improving camera working efficiency.









## APPLICATION

 Applied to various applications in construction, mining, to achieve safe operation



# Get In Touch We are here for you!

- +20 103200 9855 / +201000631411
- https://elero-ect.com/
- Info@elero-ect.com
- 417 Omar Ibn El-Khattab St.
  District 2, 6th October, Giza, Egypt.