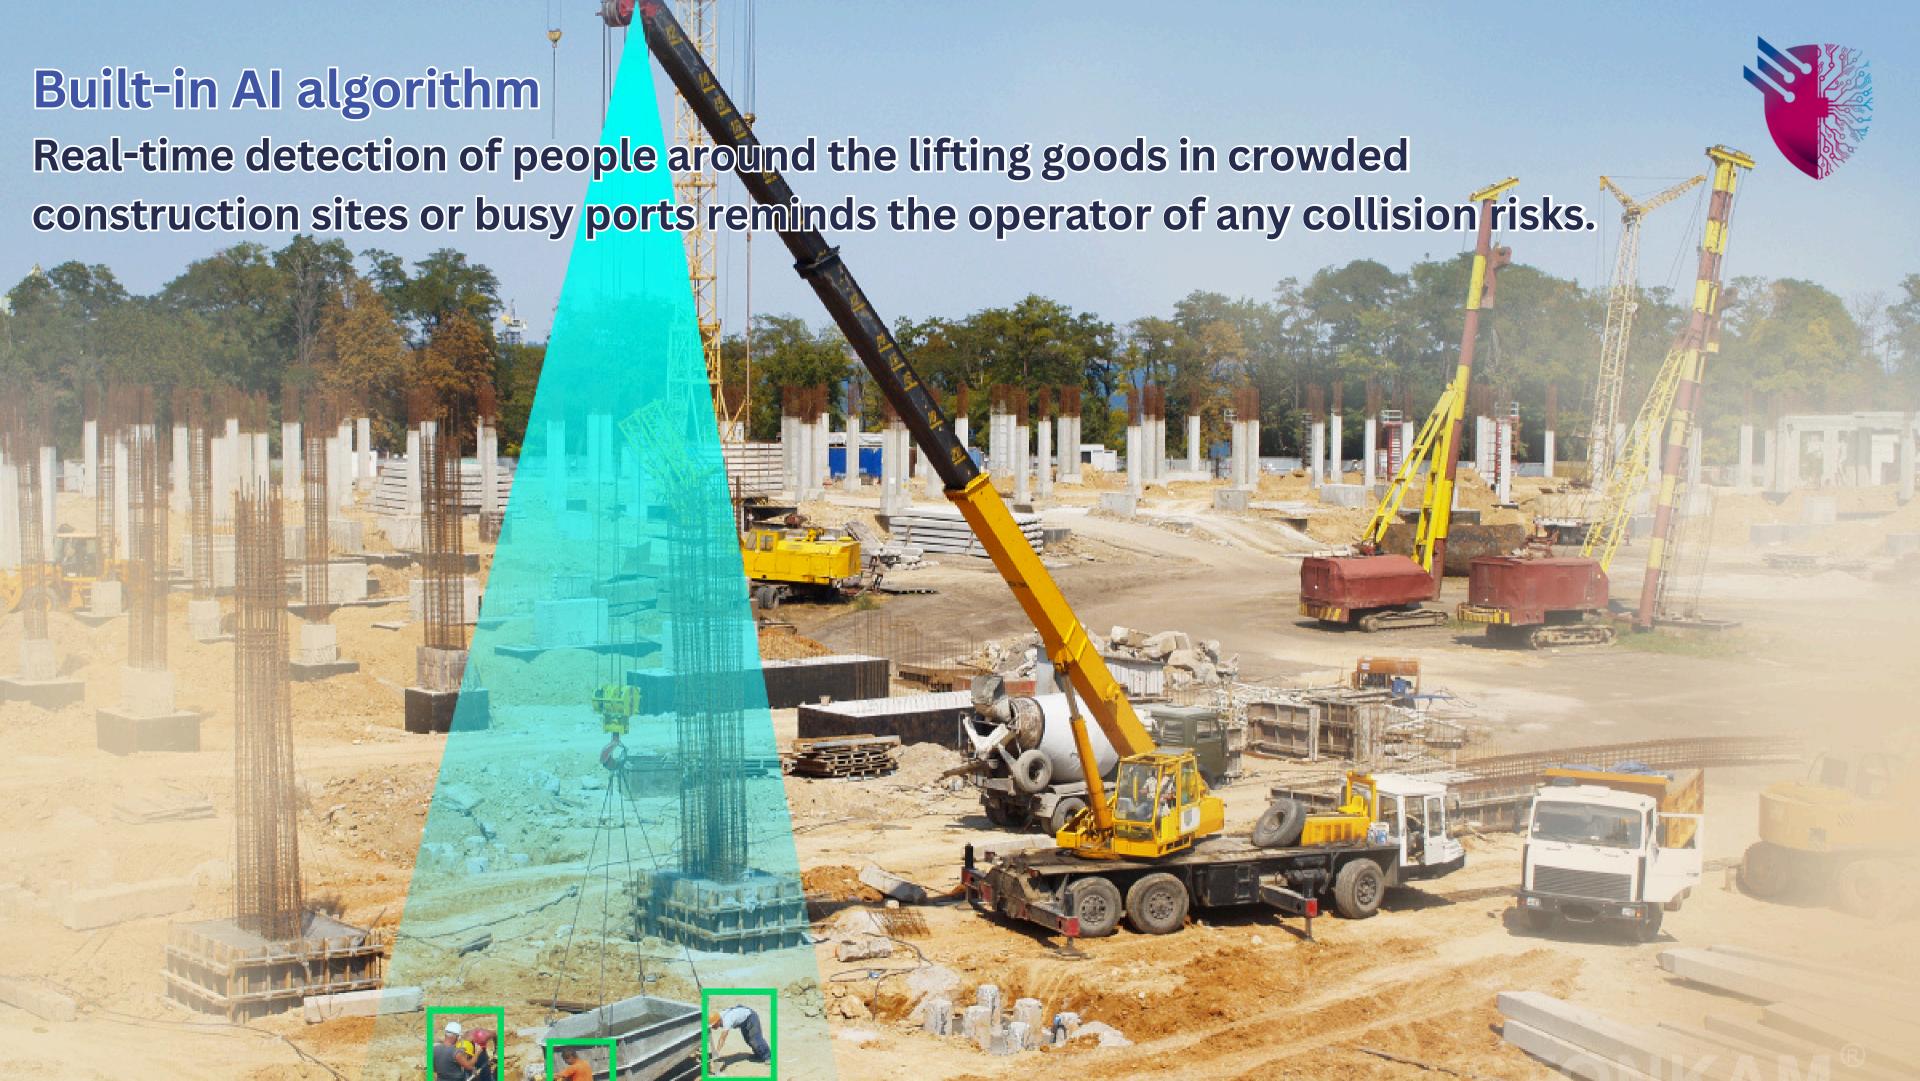

#### **ABOUT THE SOLUTION**

- 1080P 30x zoom & wireless camera for crane is flexible in zooming and has an AI pedestrian detection algorithm inside.
- The installing of such a zoom camera will make the operation of cranes easier, safer, and more efficient for sure.
- This camera can be widely applied in port cranes for bulk cargo loading and unloading and other industrial and construction machines.

## APPLICATION

 Applied to various applications in construction, mining, to achieve safe operation