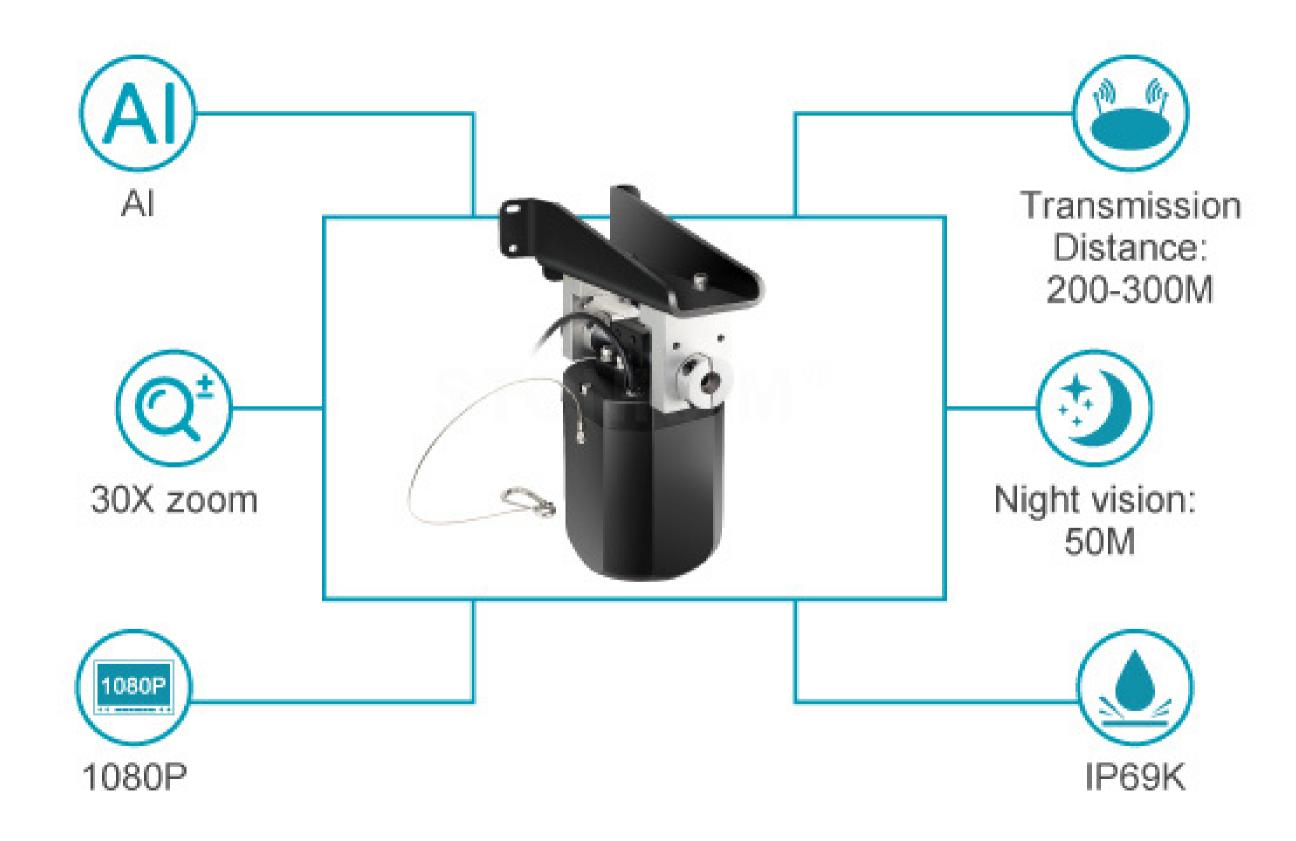

#### **ABOUT THE SOLUTION**

- 1080P 30x zoom & wireless camera for crane is flexible in zooming and has an AI pedestrian detection algorithm inside.
- The installing of such a zoom camera will make the operation of cranes easier, safer, and more efficient for sure.
- This camera can be widely applied in port cranes for bulk cargo loading and unloading and other industrial and construction machines.

### **SYSTEM SPECIFICATIONS**