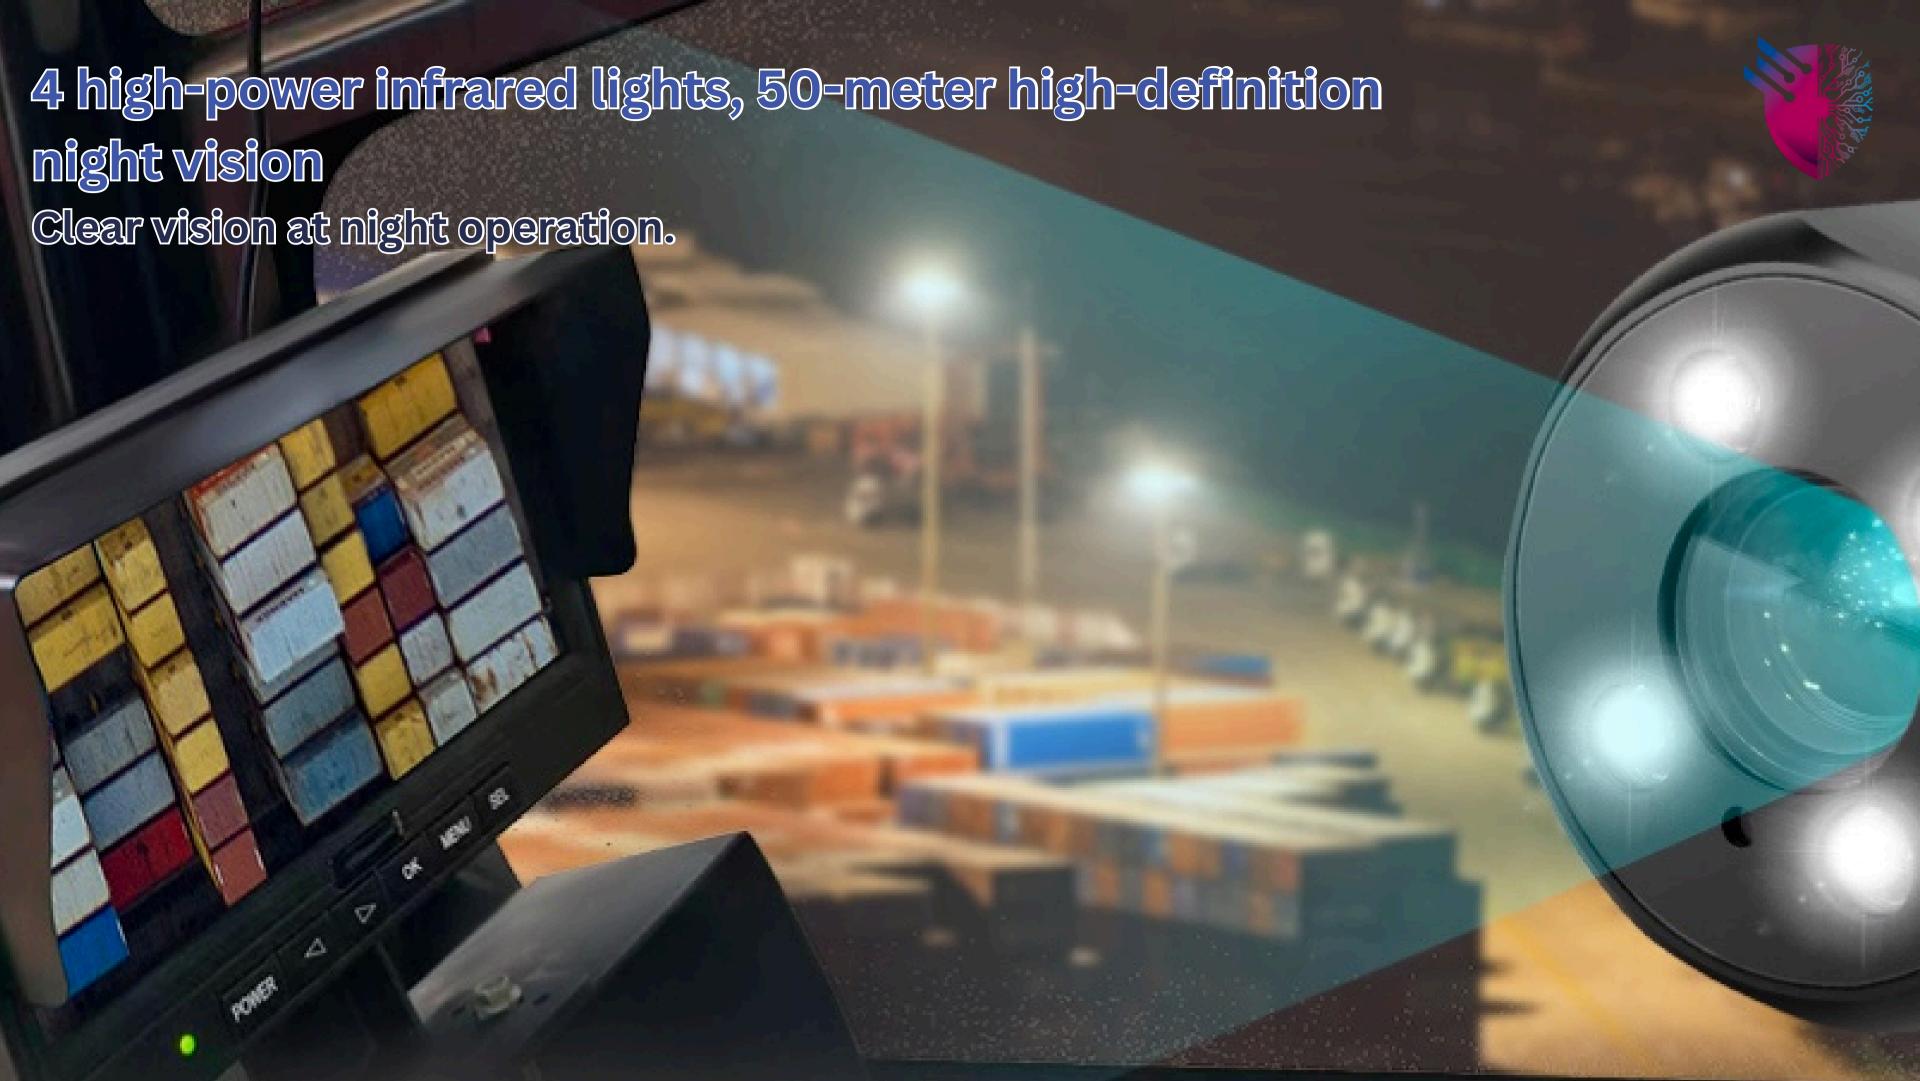

#### **ABOUT THE SOLUTION**

- 1080P 30x zoom & wireless camera for crane is flexible in zooming and has an AI pedestrian detection algorithm inside.
- The installing of such a zoom camera will make the operation of cranes easier, safer, and more efficient for sure.
- This camera can be widely applied in port cranes for bulk cargo loading and unloading and other industrial and construction machines.

### Flexible Zooming Method

Can control zoom-in/out and switch between manual/automatic zooming through a foot switch, improving camera working efficiency.