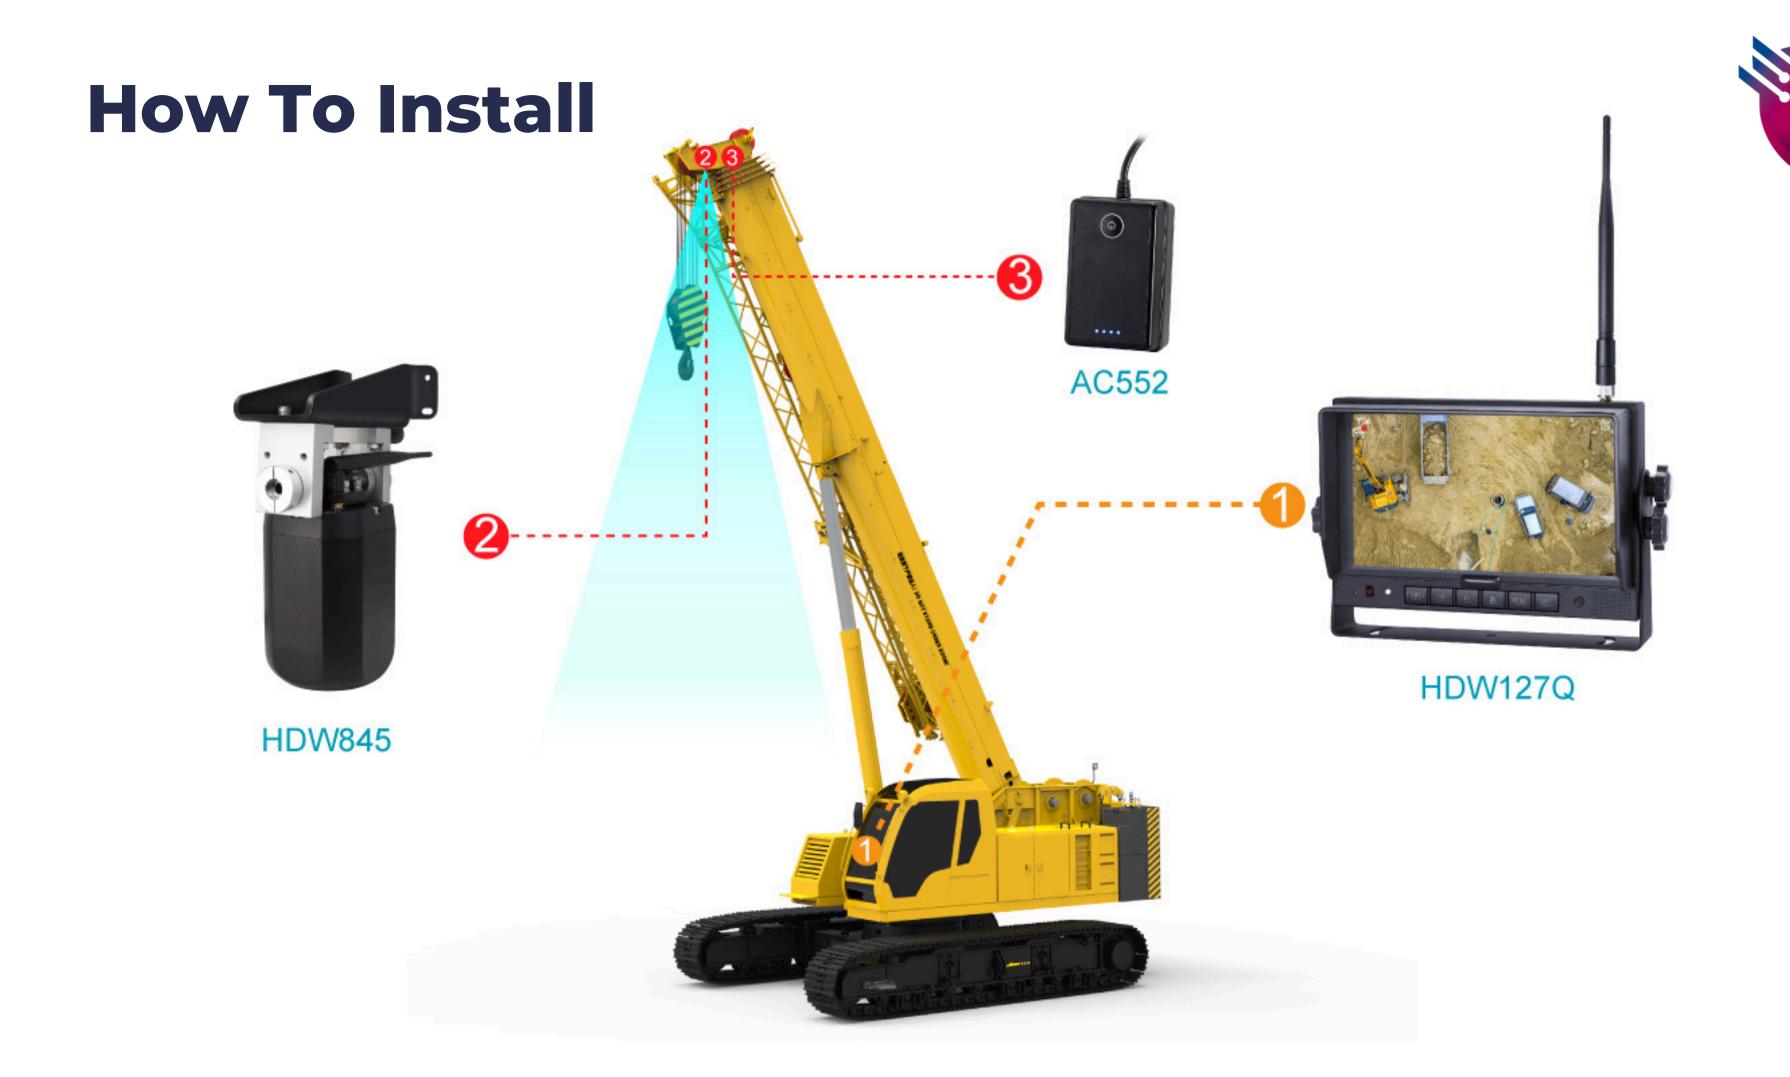

#### **ABOUT THE SOLUTION**



- 1080P 30x zoom & wireless camera for crane is flexible in zooming and has an AI pedestrian detection algorithm inside.
- The installing of such a zoom camera will make the operation of cranes easier, safer, and more efficient for sure.
- This camera can be widely applied in port cranes for bulk cargo loading and unloading and other industrial and construction machines.







### **SYSTEM SPECIFICATIONS**







### Flexible Zooming Method

Can control zoom-in/out and switch between manual/automatic zooming through a foot switch, improving camera working efficiency.









## APPLICATION

 Applied to various applications in construction, mining, to achieve safe operation



# Get In Touch We are here for you!

- +20 103200 9855 / +201000631411
- https://elero-ect.com/
- Info@elero-ect.com
- 417 Omar Ibn El-Khattab St.
  District 2, 6th October, Giza, Egypt.