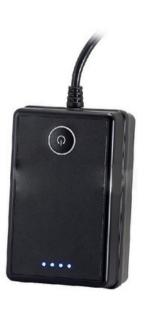

### Flexible Zooming Method

Can control zoom-in/out and switch between manual/automatic zooming through a foot switch, improving camera working efficiency.