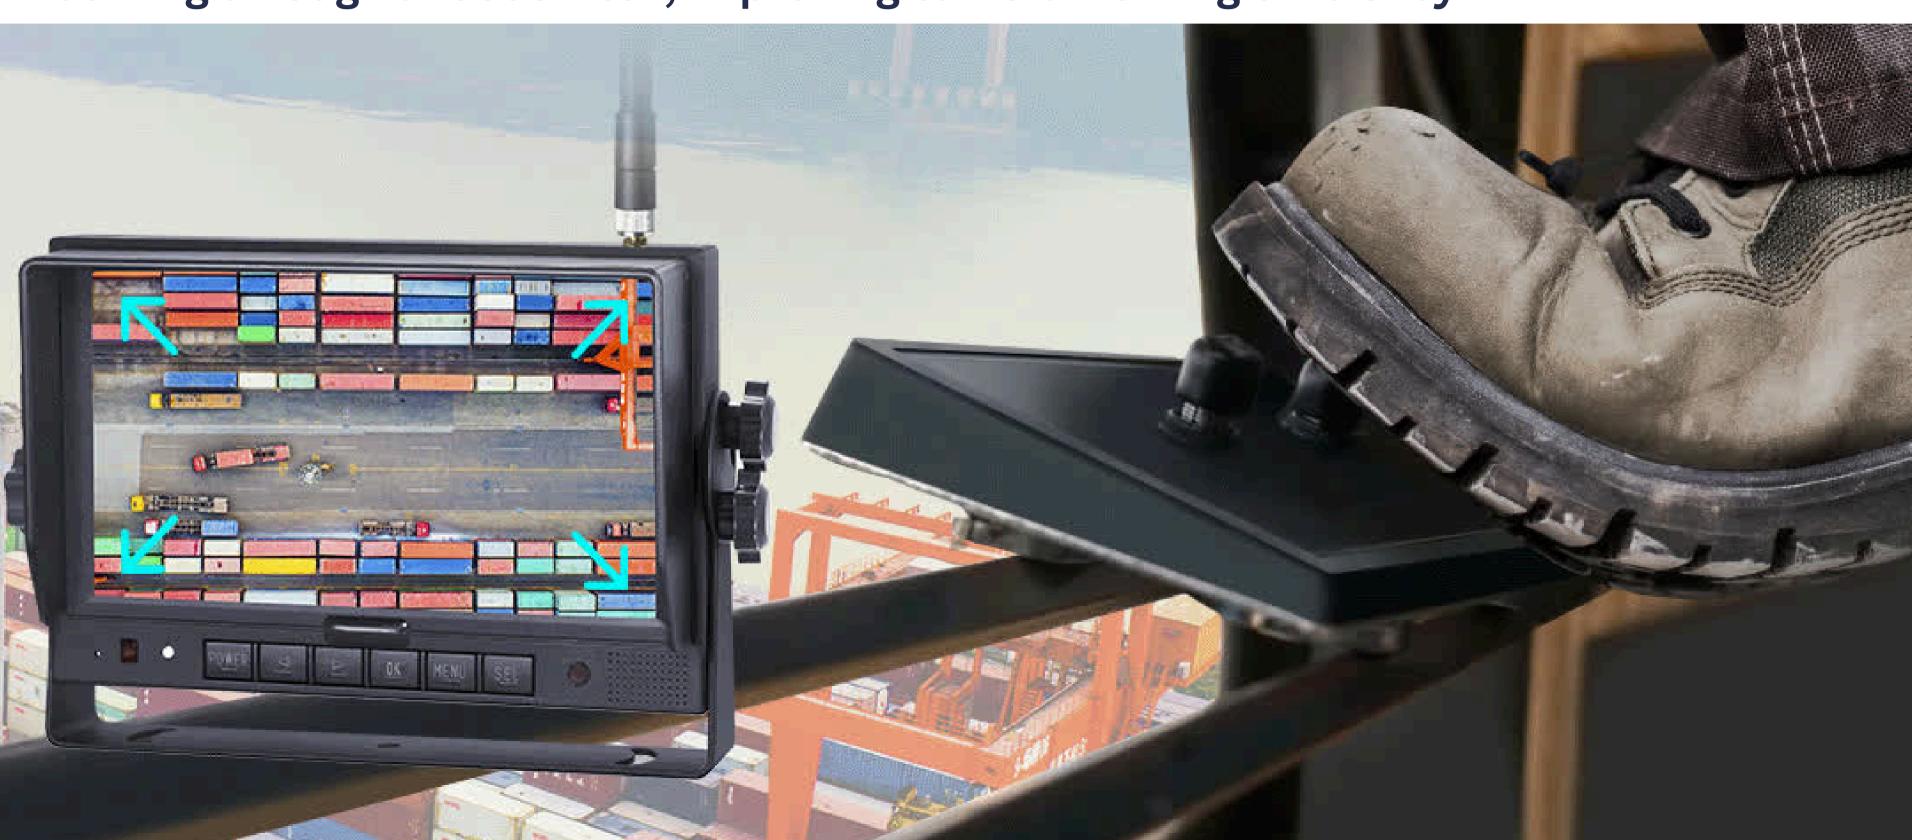

### Flexible Zooming Method

Can control zoom-in/out and switch between manual/automatic zooming through a foot switch, improving camera working efficiency.