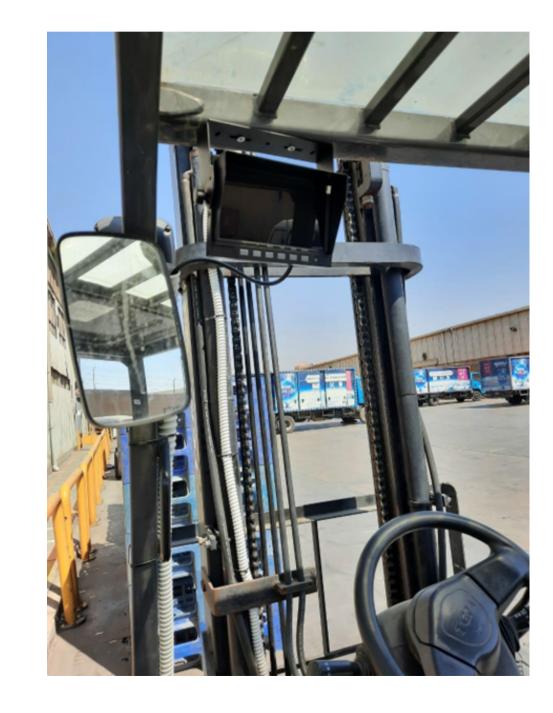

vel to give you sharp clarity in your visuals.

- With speakers
- Multi-languages available
- Have remote control function
- Images can be flipped up and down from left to right
- With short circuit protection function of power supply





## SYSTEM SPECIFICATIONS **Rear & Side View Camera**

Round ultra slim LED flush mount IP68 side view backup camera. Get the peace of mind that comes from having full visibility all around your vehicle.

- Watts 480W, 550W, 960W, 1100W
- Lumen efficiency 1451m/W, 120lm/W
- IP68 ingress protection and 10KV surge protection
- 5 years warranty
- Certificates: ENEC, SAA, CB, CE, RoHS







• A Camera Solution designed specifically for all types of material handling equipmet as Forklift, Reach Truck, Crane, Roll Clamp, etc.





# CASE SHOW Nestle Waters









# Get In Touch We are here for you !





https://elero-ect.com/



417 Omar Ibn El-Khattab St. District 2, 6th October, Giza, Egypt.