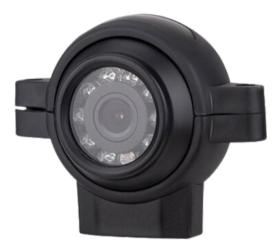

## SYSTEM SPECIFICATIONS **Rear & Side View Camera**

Round ultra slim LED flush mount IP68 side view backup camera. Get the peace of mind that comes from having full visibility all around your vehicle.