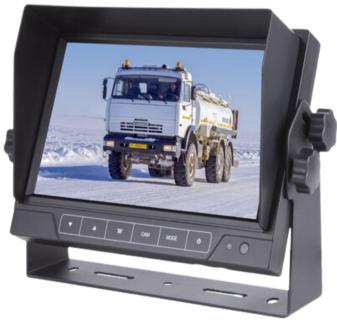

# SYSTEM SPECIFICATIONS **Full View Monitor With Metal Waterproof**

7 inch IPS full view monitor is designed with a waterproof metal bracket and adjustable angle sun shield, flexible installation and easy to use. 4 camera video inputs, its wide viewing angles create no color differences for an enhanced light and shade level to give you sharp clarity in your visuals.

- With speakers
- Multi-languages available
- Have remote control function
- Images can be flipped up and down from left to right
- With short circuit protection function of power supply