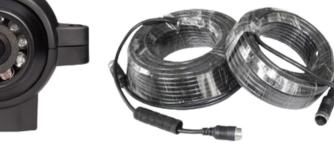

## SYSTEM SPECIFICATIONS **Rear & Side View Camera**

Round ultra slim LED flush mount IP68 side view backup camera. Get the peace of mind that comes from having full visibility all around your vehicle.