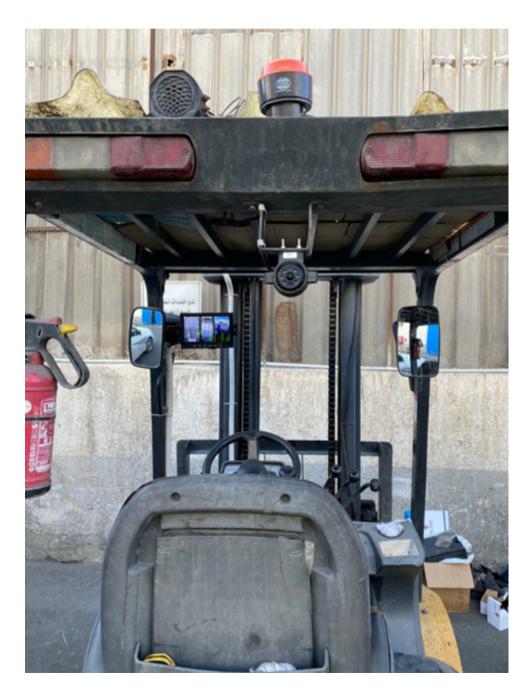

to give you sharp clarity in your visuals.

- With speakers
- Multi-languages available
- Have remote control function
- Images can be flipped up and down from left to right
- With short circuit protection function of power supply





## SYSTEM SPECIFICATIONS **Rear & Side View Camera**

Round ultra slim LED flush mount IP68 side view backup camera. Get the peace of mind that comes from having full visibility all around your vehicle.

- Watts 480W, 550W, 960W, 1100W
- Lumen efficiency 1451m/W, 120lm/W
- IP68 ingress protection and 10KV surge protection
- 5 years warranty
- Certificates: ENEC, SAA, CB, CE, RoHS







• A Camera Solution designed specifically for all types of material handling equipmet as Forklift, Reach Truck, Crane, Roll Clamp, etc.





# CASE SHOW Nestle Waters









# Get In Touch We are here for you !





https://elero-ect.com/



417 Omar Ibn El-Khattab St. District 2, 6th October, Giza, Egypt.