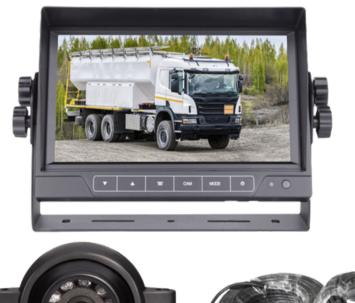

# SYSTEM SPECIFICATIONS **Full View Monitor With Metal Waterproof**

7 inch IPS full view monitor is designed with a waterproof metal bracket and adjustable angle sun shield, flexible installation and easy to use. 4 camera video inputs, its wide viewing angles create no color differences for an enhanced light and shade level to give you sharp clarity in your visuals.

- With speakers
- Multi-languages available
- Have remote control function
- Images can be flipped up and down from left to right
- With short circuit protection function of power supply

## SYSTEM SPECIFICATIONS **Rear & Side View Camera**

Round ultra slim LED flush mount IP68 side view backup camera. Get the peace of mind that comes from having full visibility all around your vehicle.