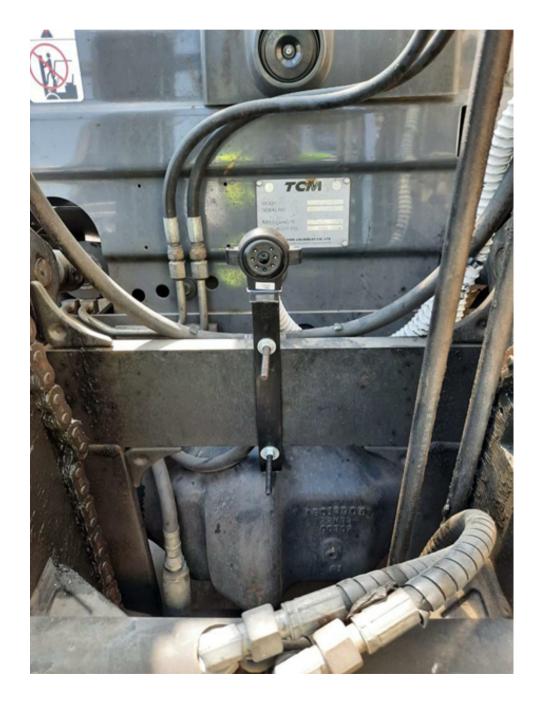

level to give you sharp clarity in your visuals.

- With speakers
- Multi-languages available
- Have remote control function
- Images can be flipped up and down from left to right
- With short circuit protection function of power supply





## SYSTEM SPECIFICATIONS **Rear & Side View Camera**

Round ultra slim LED flush mount IP68 side view backup camera. Get the peace of mind that comes from having full visibility all around your vehicle.

- Watts 480W, 550W, 960W, 1100W
- Lumen efficiency 1451m/W, 120lm/W
- IP68 ingress protection and 10KV surge protection
- 5 years warranty
- Certificates: ENEC, SAA, CB, CE, RoHS







• A Camera Solution designed specifically for all types of material handling equipmet as Forklift, Reach Truck, Crane, Roll Clamp, etc.





# CASE SHOW Nestle Waters









# Get In Touch We are here for you !





https://elero-ect.com/



417 Omar Ibn El-Khattab St. District 2, 6th October, Giza, Egypt.