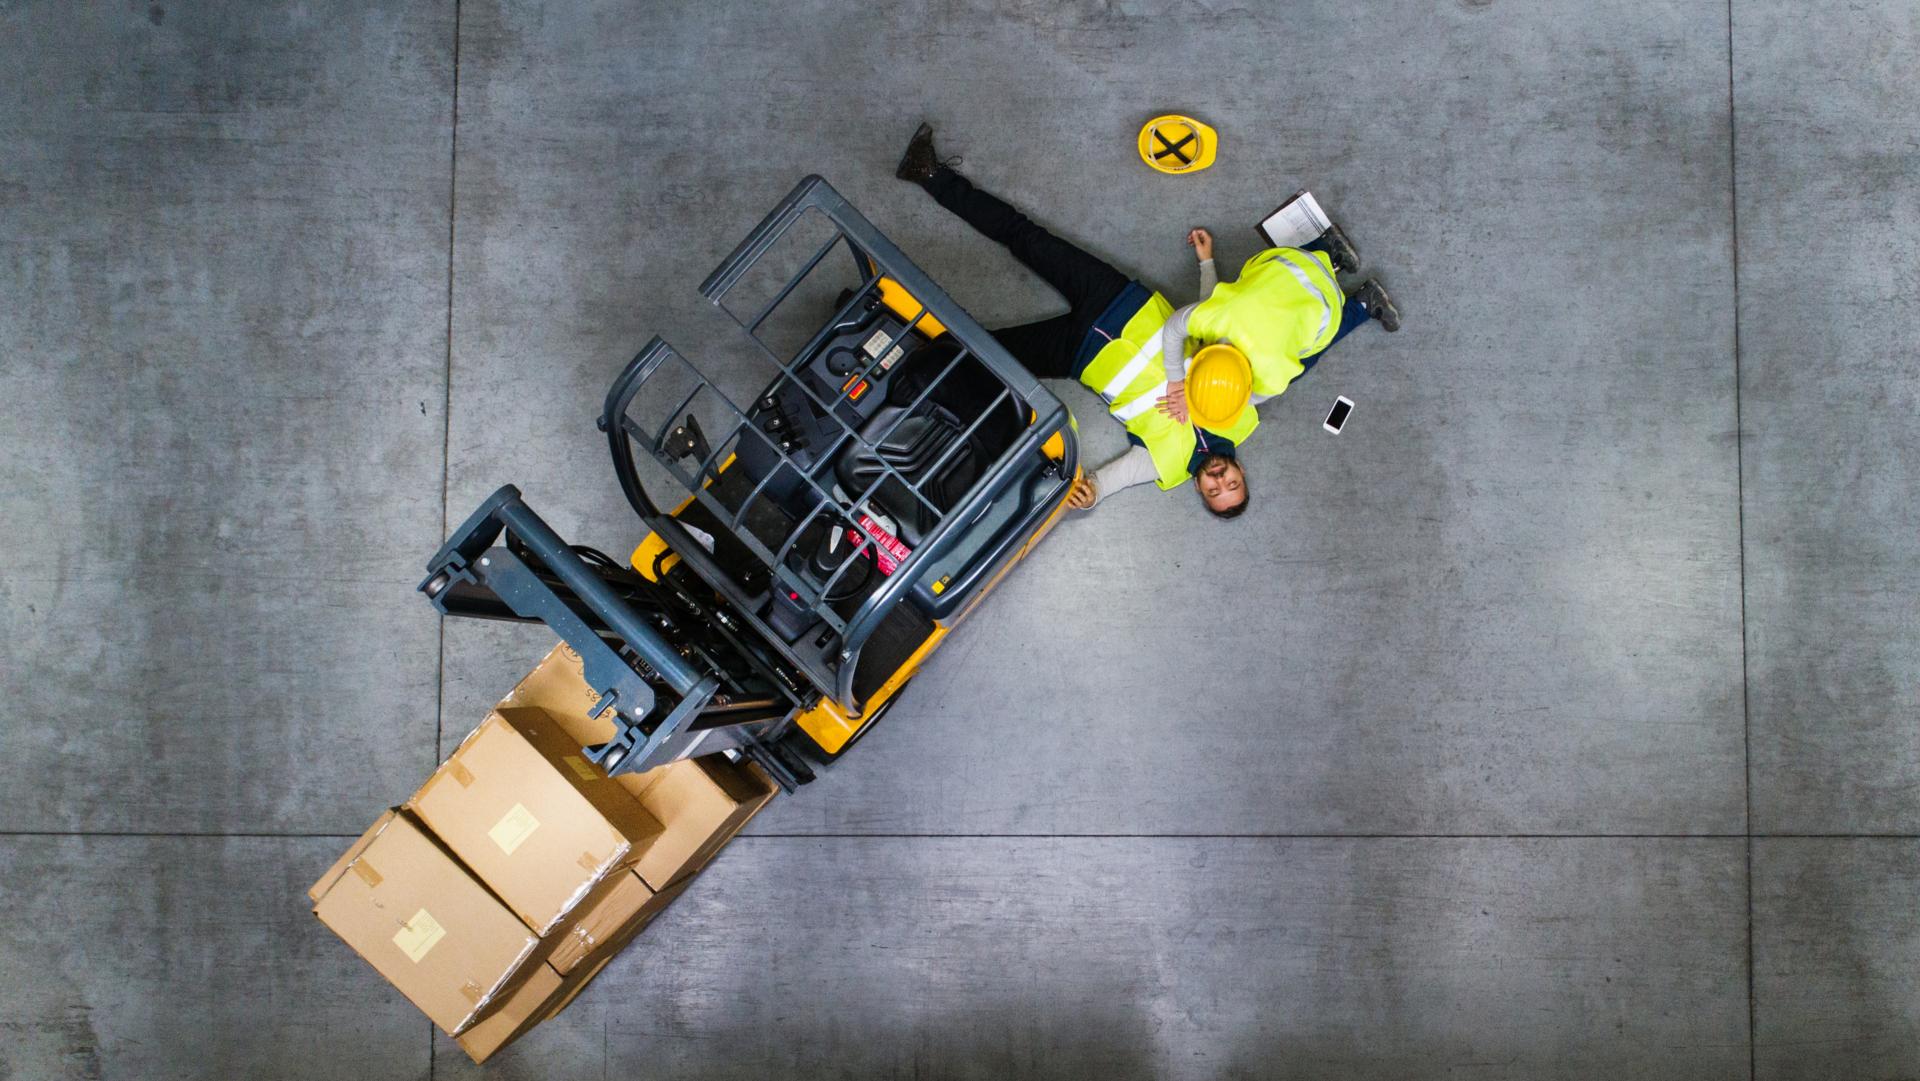

## WHY FORKLIFTS ARE SO DANGEROUS?

- Forklift accidents often cause severe injuries or death.
- The load that a forklift is carrying may fall off and strike someone.
- Forklift drivers may not be able to see where they are going because the load they are carrying can block their view.
- Loads may get damaged easily especially during unloading due to the blind spot area.

es or death. ff and strike someone. e they are going because ew. Iring unloading due to

20