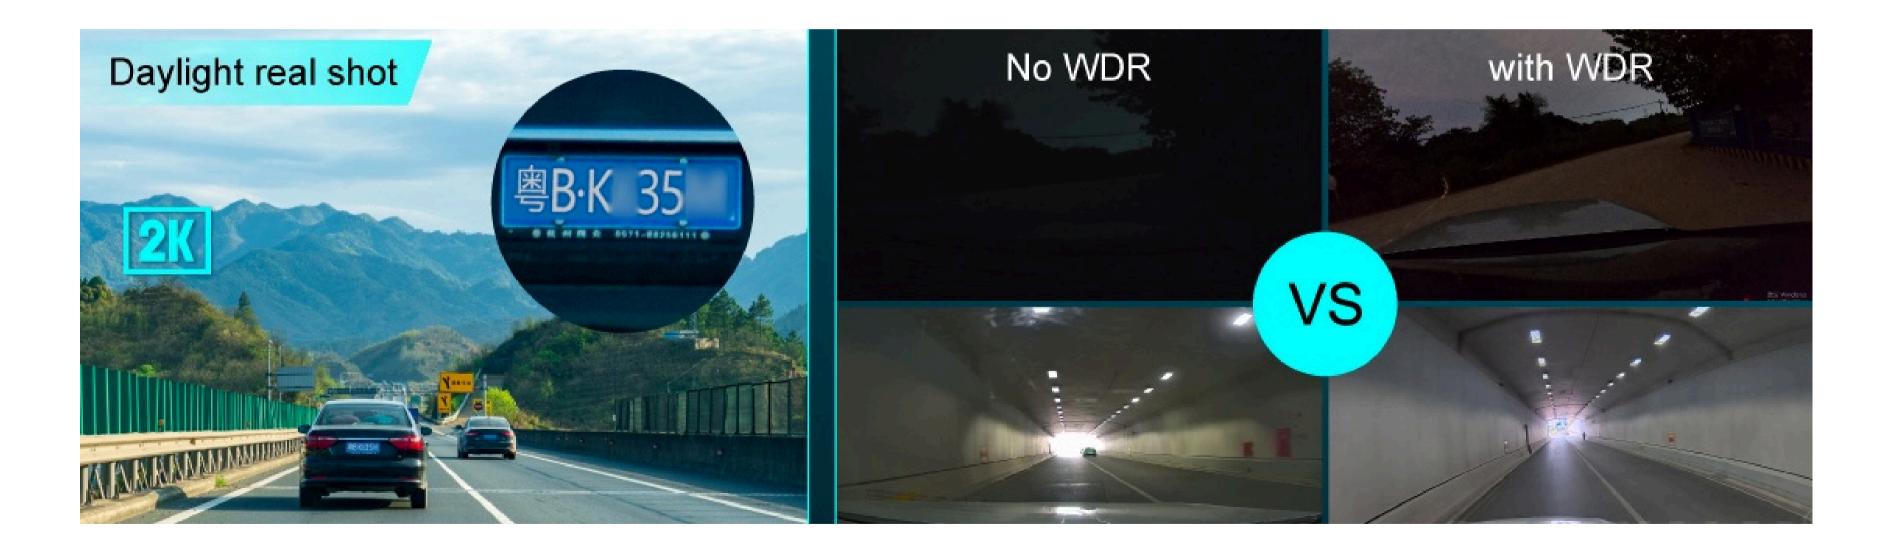

# Built-in 2K front view camera, support WDR for best image effects

• 2K front view camera, supports ultra-high definition video recording during vehicle driving, recording full details. Support WDR, excellent day and night effect.