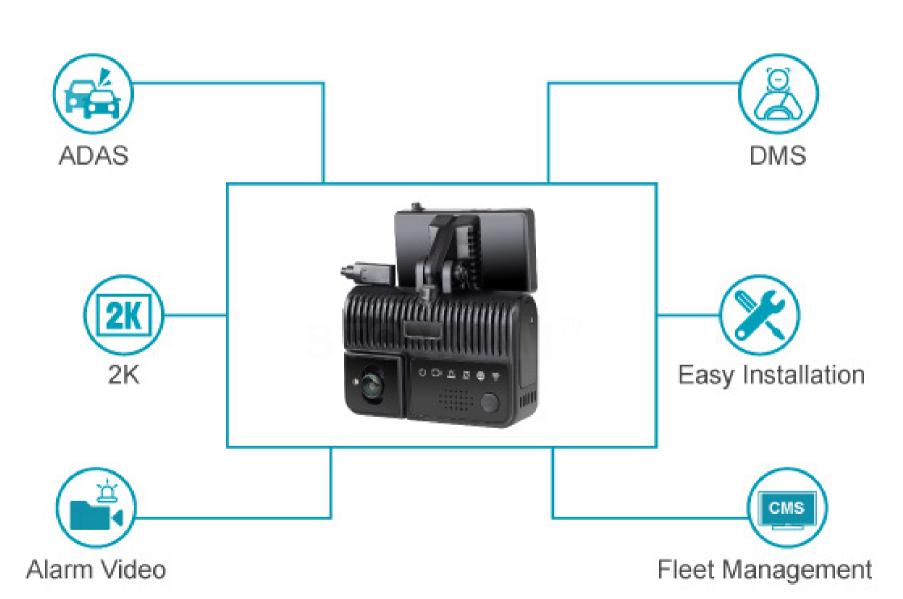

#### **SYSTEM SPECIFICATIONS**

- [All-in-one Design] With built-in 4G/WiFi/GPS antenna, front view/DMS camera. Fully functional; One-step sticking, easy installation.
- [AI Algorithm] Built-in AI algorithm supports ADAS & DMS function, warning driver's attention to potential danger will trigger a sound and visual alert when a driver has abnormal driving behaviors.
- [2K Front View Camera] Built-in 2K front view camera to monitor front driving images; Supports WDR, excellent day and night effect.
- **(Fleet Management)** Built-in GPS/ 4G, remote real-time monitoring and alarming.

### All-in-one design, fully function

# Built-in Al algorithm, support ADAS & DMS algorithm

- Support forward collision warning (FCW), lane departure warning (LDW), pedestrian detection (PD), front vehicle start warning, and distance monitoring warning.
- DMS algorithm supports to detection of fatigue, distraction, smoking, making phone calls, no mask, no driver, FACEID face identification, not wearing seat belts, camera blocking, etc.)

# Built-in 2K front view camera, support WDR for best image effects

• 2K front view camera, supports ultra-high definition video recording during vehicle driving, recording full details. Support WDR, excellent day and night effect.