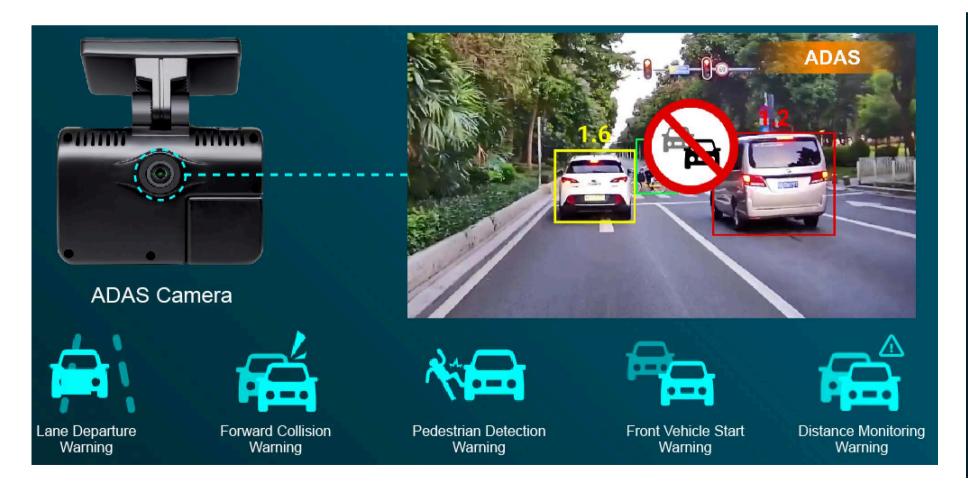

The built-in 2K front view camera monitors the vehicle's driving condition in real time externally and provides ADAS functions such as lane departure warning and forward collision warning.

The cabin monitors the driver's status and will issue audible and visual alerts when the driver shows any abnormal driving behavior.

# Built-in Al algorithm, support ADAS & DMS algorithm

- Support forward collision warning (FCW), lane departure warning (LDW), pedestrian detection (PD), front vehicle start warning, and distance monitoring warning.
- DMS algorithm supports to detection of fatigue, distraction, smoking, making phone calls, no mask, no driver, FACEID face identification, not wearing seat belts, camera blocking, etc.)