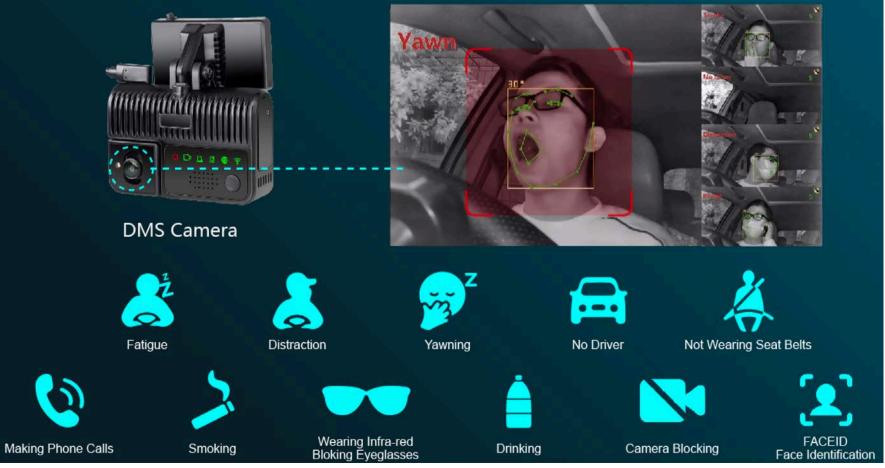

The built-in 2K front view camera monitors the vehicle's driving condition in real time externally and provides ADAS functions such as lane departure warning and forward collision warning.

The cabin monitors the driver's status and will issue audible and visual alerts when the driver shows any abnormal driving behavior.

# Built-in Al algorithm, support ADAS & DMS algorithm

- Support forward collision warning (FCW), lane departure warning (LDW), pedestrian detection (PD), front vehicle start warning, and distance monitoring warning.
- DMS algorithm supports to detection of fatigue, distraction, smoking, making phone calls, no mask, no driver, FACEID face identification, not wearing seat belts, camera blocking, etc.)