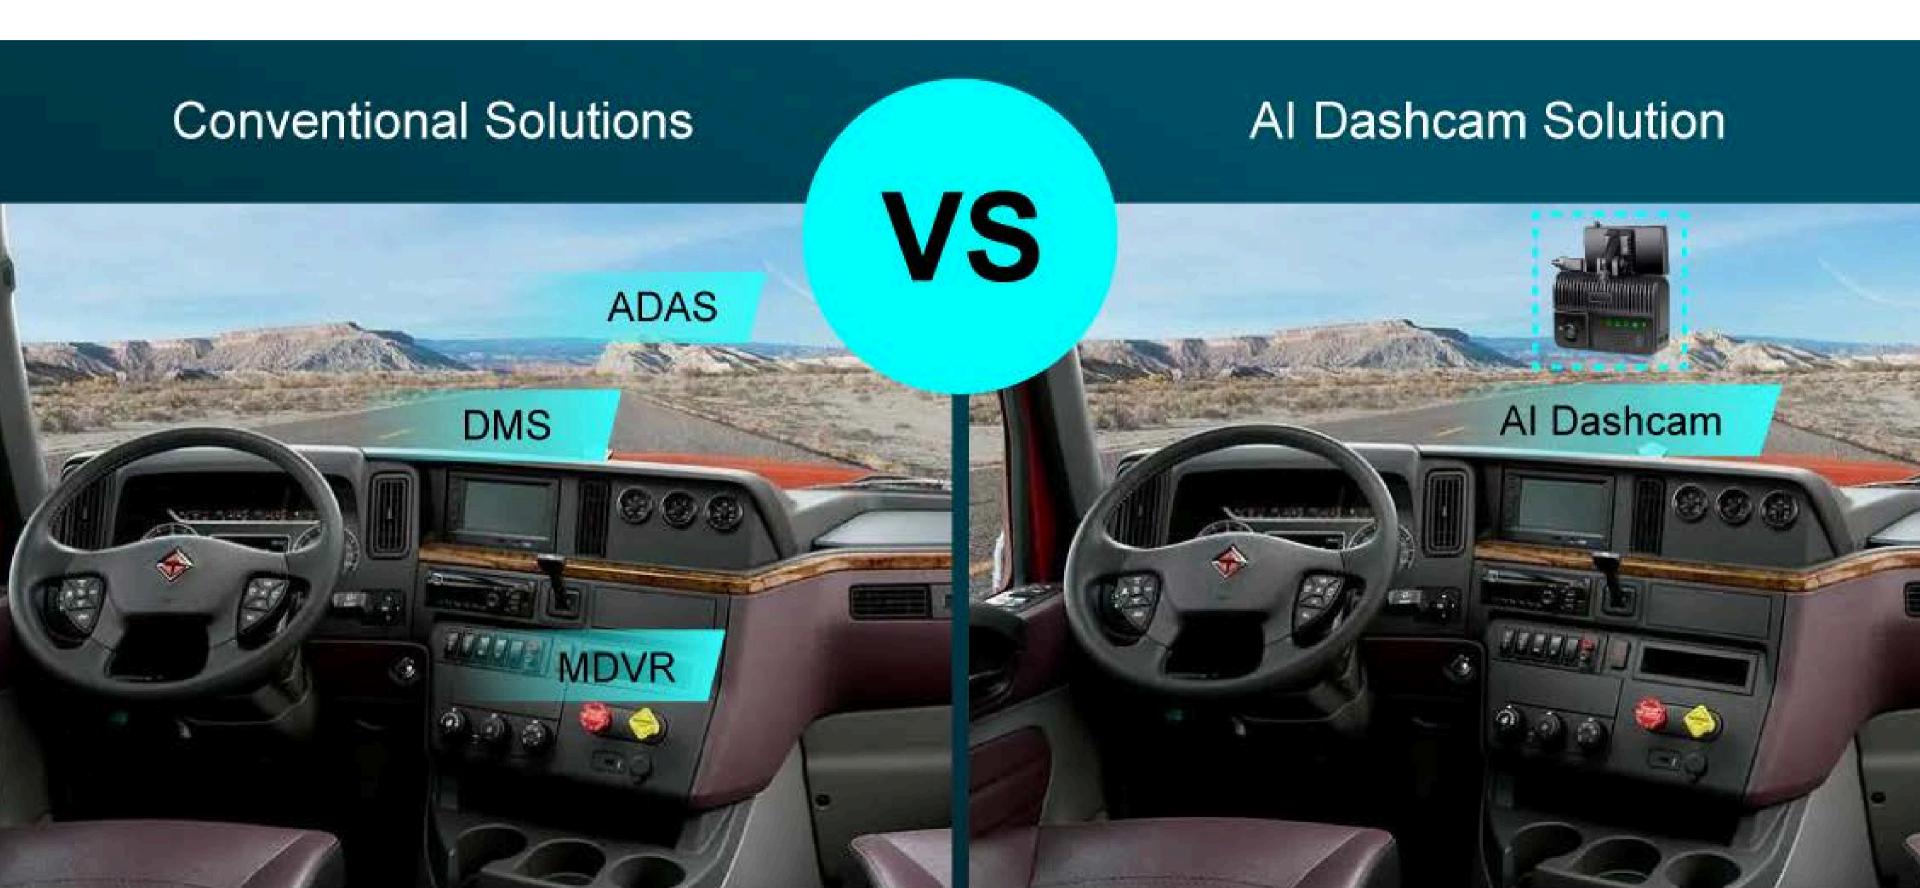

#### **ABOUT THE SOLUTION**

ELERO DMS & ADAS AI Dashcam adopts an all-in-one design, with a built-in 4G/WiFi/GPS antenna, and front view/DMS camera. It is a standalone device, with no need for complicated attachments.

### All-in-one design, fully function