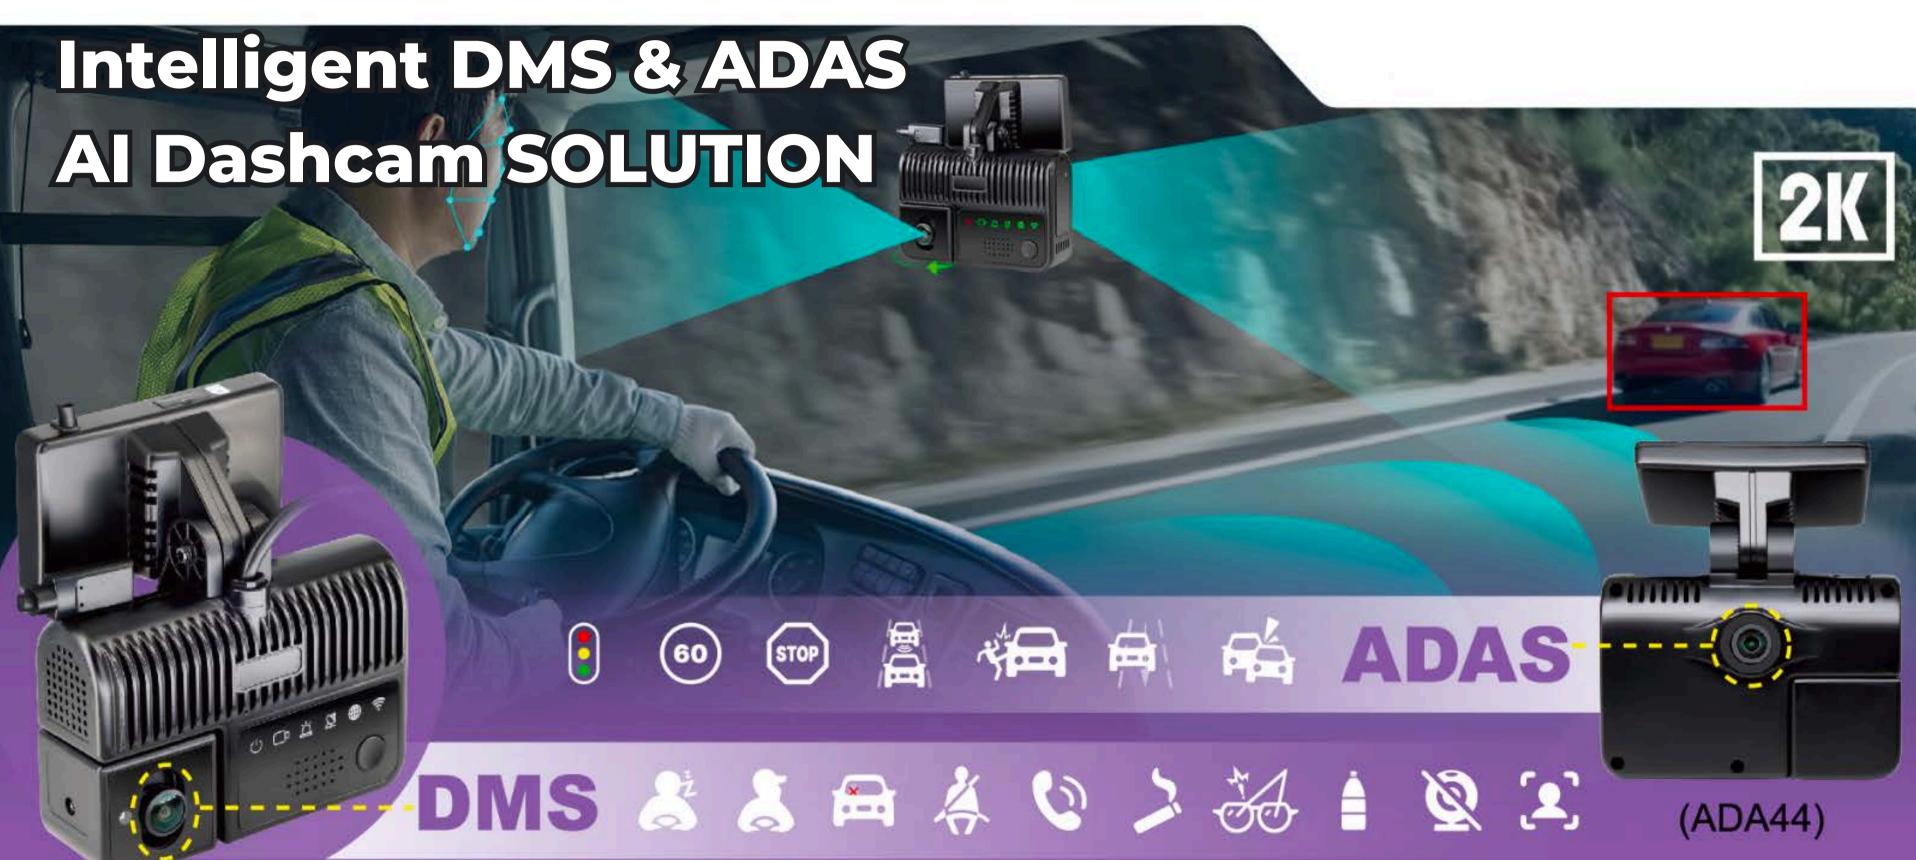

#### **ABOUT THE SOLUTION**

ELERO DMS & ADAS AI Dashcam adopts an all-in-one design, with a built-in 4G/WiFi/GPS antenna, and front view/DMS camera. It is a standalone device, with no need for complicated attachments.

The built-in 2K front view camera monitors the vehicle's driving condition in real time externally and provides ADAS functions such as lane departure warning and forward collision warning.

The cabin monitors the driver's status and will issue audible and visual alerts when the driver shows any abnormal driving behavior.

# Built-in Al algorithm, support ADAS & DMS algorithm

- Support forward collision warning (FCW), lane departure warning (LDW), pedestrian detection (PD), front vehicle start warning, and distance monitoring warning.
- DMS algorithm supports to detection of fatigue, distraction, smoking, making phone calls, no mask, no driver, FACEID face identification, not wearing seat belts, camera blocking, etc.)

# Built-in 2K front view camera, support WDR for best image effects

• 2K front view camera, supports ultra-high definition video recording during vehicle driving, recording full details. Support WDR, excellent day and night effect.